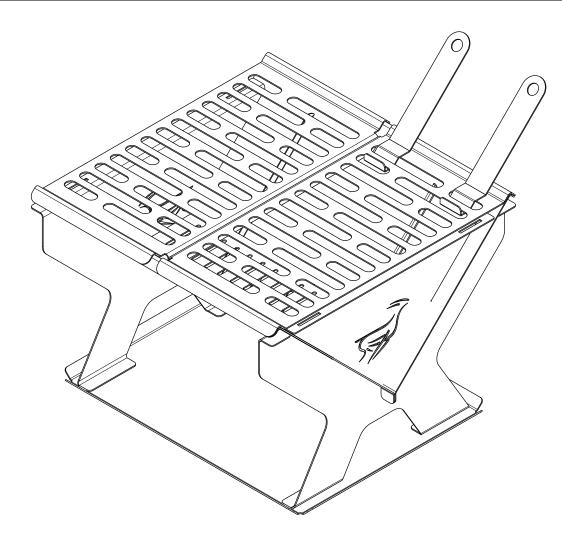

# 1 **GET ORGANIZED** IN THE BOX 2 X Grid 1 **Burner Plate** 2 1 X **Grill Side** 3 2 X 4 2 X **Grill Stand** 5 **Grill Base** 1 X 6 2 X Grill / Carrying Tool FIGURE 1.1 6 0 2 3 4 1 **S** 6

**FINISH** 

Congratulations! You did it. Take a step back and admire your work!