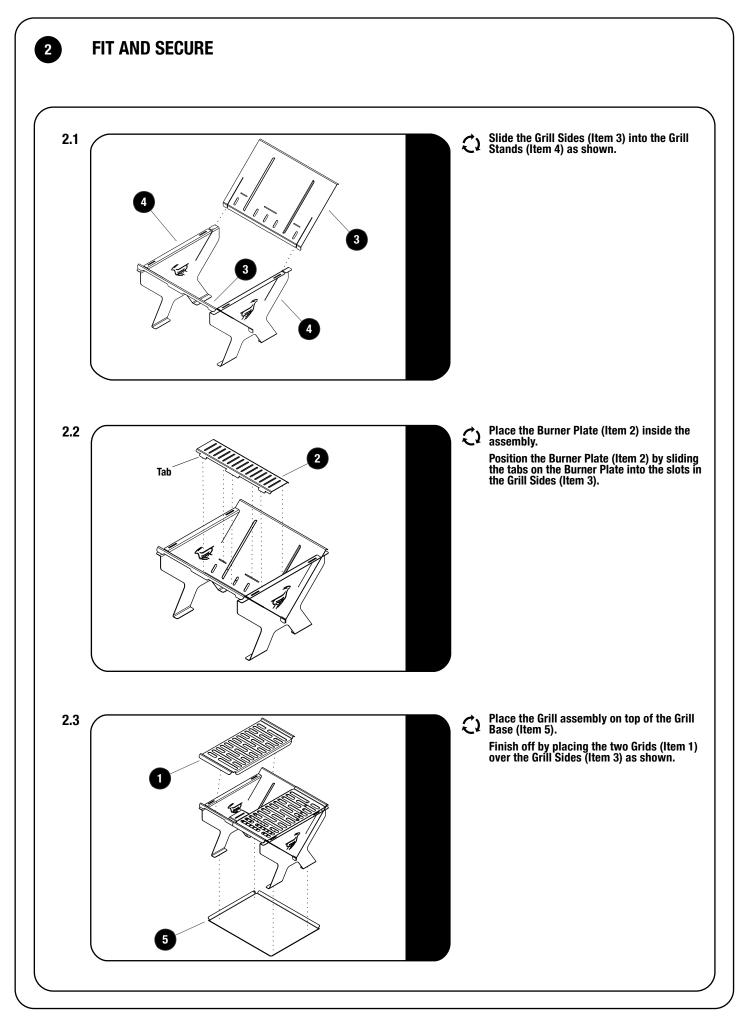

# 1 **GET ORGANIZED** IN THE BOX 2 X Grid 1 **Burner Plate** 2 1 X **Grill Side** 3 2 X 4 2 X **Grill Stand** 5 **Grill Base** 1 X 6 2 X Grill / Carrying Tool FIGURE 1.1 6 0 2 3 4 1 **S** 6

**FINISH** 