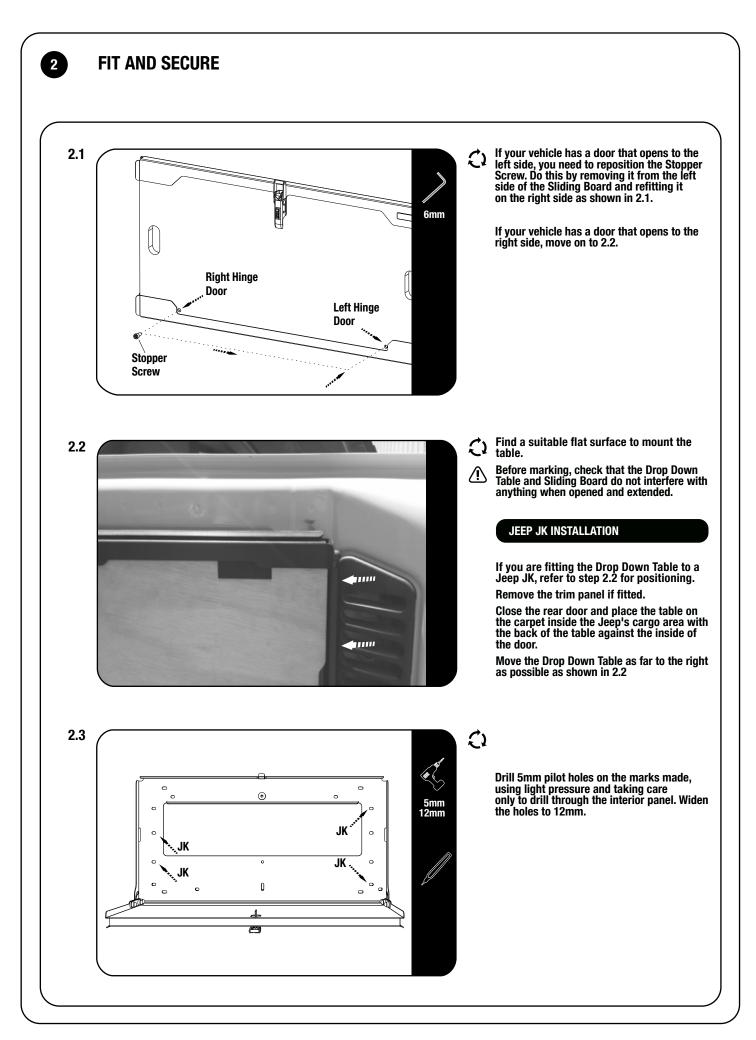

# READ ME! 🖄

Thank you for purchasing a Front Runner Drop Down Table.

Before you start, take a moment to familiarize yourself with the Fitting Instructions and the included components.

Refer to Page 2 for a list of all the components, quantities and tools required.