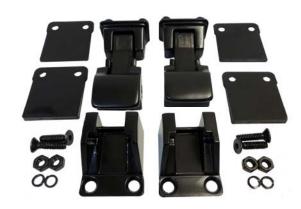

## **Kit Contents**

- 2 Hood Catch Assemblies w/ Hardware
- 4 Plastic Spacers

## **Installation**

- **1.** Ensure that all components in kit are accounted for.
- 2. Open the hood and remove the upper and lower hood catches.
- 3. Install the upper hood catches and spacers using the provided hardware. The tapered spacers should be used on CJ's and the flat spacers should be used on YJ's (see image).
- **4.** Install the lower hood catches using the provided hardware ensuring that the catch is oriented correctly.
- 5. Close the hood and ensure that the upper and lower hood catches are aligned. Improper alignment may cause premature wear to the rubber portion of the catch.