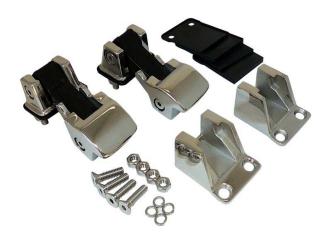

## **Kit Contents**

- 2 Hood Catch Assemblies w/ Hardware
- 4 Plastic Spacers

## **Installation**

- **1.** Ensure that all components in kit are accounted for.
- 2. Open the hood and remove the upper and lower hood catches.
- 3. Install the upper hood catches and spacers using the provided hardware. The tapered spacers should be used on CJ's and the flat spacers should be used on YJ's (see image).
- **4.** Install the lower hood catches using the provided hardware ensuring that the catch is oriented correctly.
- 5. Close the hood and ensure that the upper and lower hood catches are aligned. Improper alignment may cause premature wear to the rubber portion of the catch.