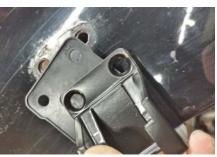

## **Installation**

- **1.** Ensure that all components in kit are accounted for.
- 2. Open the hood and remove the upper and lower hood catches.
- 3. Install the upper hood catches and spacers using the provided hardware. The tapered spacers should be used on CJ's and the flat spacers should be used on YJ's (see image).
- **4.** Install the lower hood catches using the provided hardware ensuring that the catch is oriented correctly.
- 5. Close the hood and ensure that the upper and lower hood catches are aligned. Improper alignment may cause premature wear to the rubber portion of the catch.