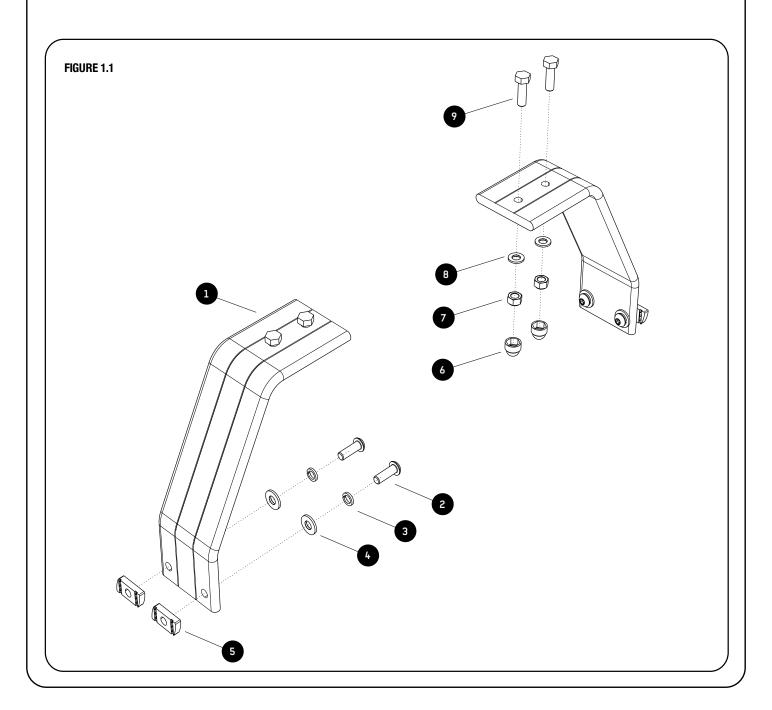

# **1** GET ORGANIZED

| IN THE BOX |     |                             |
|------------|-----|-----------------------------|
| 1          | 2 X | Leg                         |
| 2          | 4 X | M8 x 25 Button Head Bolt    |
| 3          | 4 X | M8 Spring Washer            |
| 4          | 4 X | M8 x 19 x 2SS Flat Washer   |
| 5          | 4 X | M8 Channel Nut              |
| 6          | 4 X | M8 Nut Cap                  |
| 7          | 4 X | M8 Nyloc Nut                |
| 8          | 4 X | M8 x 16 x 1.6SS Flat Washer |
| 9          | 4 X | M8 x 25 Hex Bolt            |
|            |     |                             |

### **FIT AND SECURE**

2.1

Loosely assemble the M8 Channel Nuts (Item 5) to the Legs (Item 1) using M8 x 25 Button Head Bolts, M8 Spring Washers and M8 x 25 x 2SS Flat Washers (Items 2, 3 & 4) as shown.

2.2 13mm

Slide the required number of Leg
Assemblies into the Universal Load Bed
Track as shown. The M8 Channel Nut will rotate at an angle in the Track when fastening. The remaining fasteners will be used when mounting your Load Bars or Tray to the Universal Load Bed Legs.