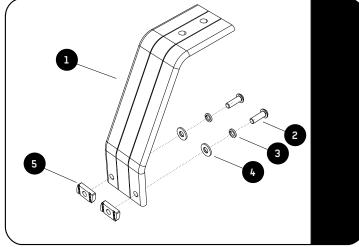

### **FIT AND SECURE**

2.1

Loosely assemble the M8 Channel Nuts (Item 5) to the Legs (Item 1) using M8 x 25 Button Head Bolts, M8 Spring Washers and M8 x 25 x 2SS Flat Washers (Items 2, 3 & 4) as shown.