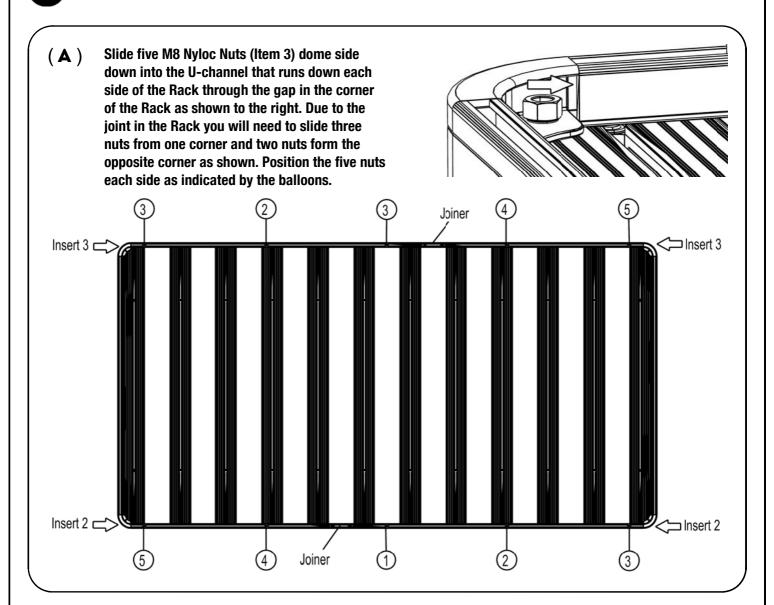

## FIT YOUR SIDE RAILS

Place one End Piece and the Joiner Pieces (Items 2, 5) onto either side of the Rack, making sure that the "Feet" of the End and Joiner Pieces sit inside the U-channel as shown. Line up the mounting holes in the End and Joiner Pieces with the Nyloc Nuts inserted in Step 2A and loosely secure them to the Rack using the M8 x 25 Button Head Bolts (Item 1) supplied.