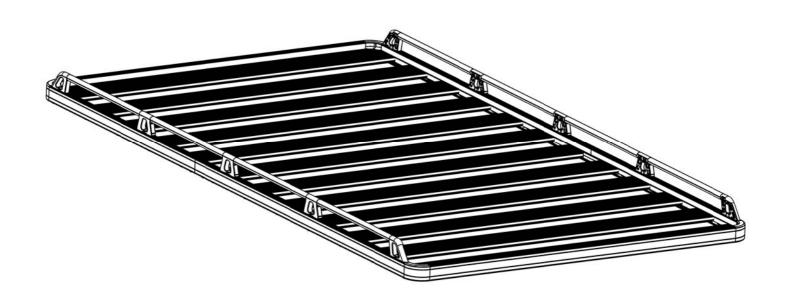

# 12 SLAT RACK



(A) INSTALL TIME: 15 mins



#### IMPORTANT WARNING!

IT IS CRITICAL THAT ALL FRONT RUNNER PRODUCTS BE PROPERLY AND SECURELY ASSEMBLED AND ATTACHED TO YOUR VEHICLE. IMPROPER ATTACHMENT COULD RESULT IN AN AUTOMOBILE ACCIDENT, AND COULD CAUSE SERIOUS BODILY INJURY OR DEATH TO YOU OR TO OTHERS. YOU ARE RESPONSIBLE FOR ASSEMBLING AND SECURING ALL FRONT RUNNER PRODUCTS TO YOUR VEHICLE, CHECKING THE ATTACHMENTS PRIOR TO USE, AND PERIODICALLY INSPECTING THE PRODUCTS FOR ADJUSTMENT, WEAR, AND DAMAGE. THEREFORE, YOU MUST READ AND UNDERSTAND ALL OF THE INSTRUCTIONS AND CAUTIONS SUPPLIED WITH YOUR FRONT RUNNER PRODUCT PRIOR TO INSTALLATION OR USE. IF YOU DO NOT UNDERSTAND ALL OF THE INSTRUCTIONS AND CAUTIONS, OR IF YOU HAVE NO MECHANICAL EXPERIENCE AND ARE NOT THOROUGHLY FAMILIAR WITH THE INSTALLATION PROCEDURES, YOU SHOULD HA