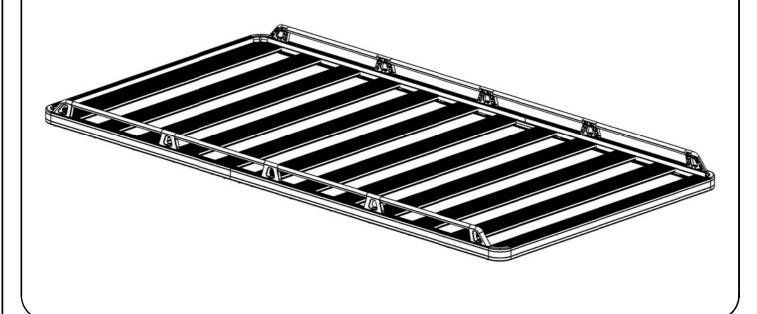

### **GET ORGANIZED**

Here is what you are looking at:

| Item # | Quantity | Description                 |
|--------|----------|-----------------------------|
| 1      | 10       | M8 x 25 BUTTON HEAD BOLT    |
| 2      | 4        | END PIECE - 2 LEFT, 2 RIGHT |
| 3      | 10       | M8 NYLOC NUT                |
| 4      | 8        | PIPE - 460mm LONG           |
| 5      | 6        | JOINER                      |

## FIT YOUR SIDE RAILS

Place one End Piece and the Joiner Pieces (Items 2, 5) onto either side of the Rack, making sure that the "Feet" of the End and Joiner Pieces sit inside the U-channel as shown. Line up the mounting holes in the End and Joiner Pieces with the Nyloc Nuts inserted in Step 2A and loosely secure them to the Rack using the M8 x 25 Button Head Bolts (Item 1) supplied.

## **2** FIT YOUR SIDE RAILS

(C) Fit the Pipes (Item 4) between the End Pieces and Joiners. Loosely fit and secure the remaining End Pieces. Center the Side Rail assemblies left to right and tighten all bolts.