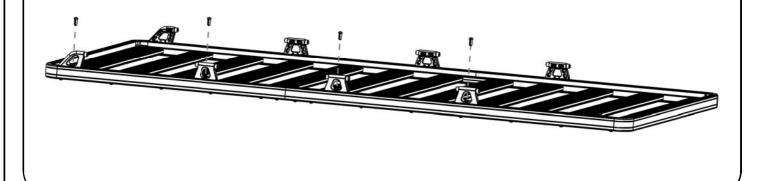

## **2** FIT YOUR SIDE RAILS

(C) Fit the Pipes (Item 4) between the End Pieces and Joiners. Loosely fit and secure the remaining End Pieces. Center the Side Rail assemblies left to right and tighten all bolts.

( **D** ) Congratulations, you have completed your installation. Take a step back and admire your work. Good Job!