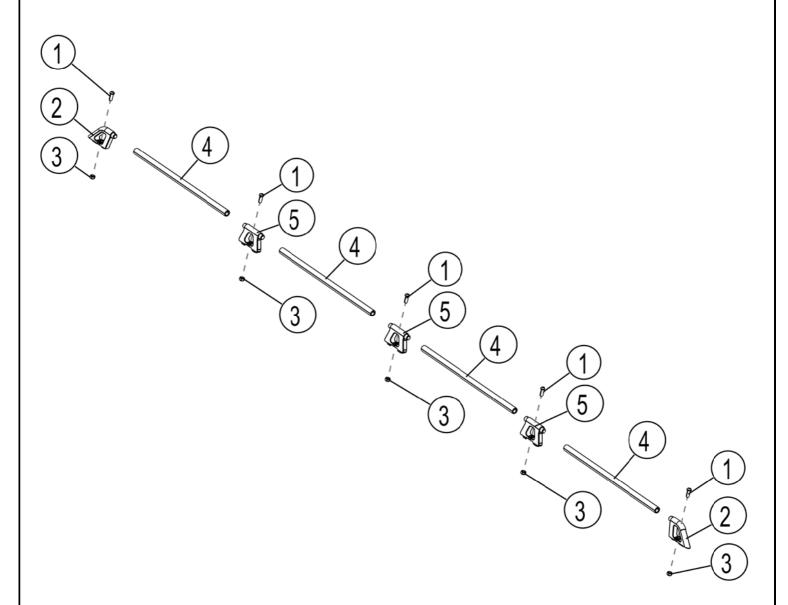

### **GET ORGANIZED**

Here is what you are looking at:

| Item # | Quantity | Description                 |
|--------|----------|-----------------------------|
| 1      | 10       | M8 x 25 BUTTON HEAD BOLT    |
| 2      | 4        | END PIECE - 2 LEFT, 2 RIGHT |
| 3      | 10       | M8 NYLOC NUT                |
| 4      | 8        | PIPE - 460mm LONG           |
| 5      | 6        | JOINER                      |

## FIT YOUR SIDE RAILS

Place one End Piece and the Joiner Pieces (Items 2, 5) onto either side of the Rack, making sure that the "Feet" of the End and Joiner Pieces sit inside the U-channel as shown. Line up the mounting holes in the End and Joiner Pieces with the Nyloc Nuts inserted in Step 2A and loosely secure them to the Rack using the M8 x 25 Button Head Bolts (Item 1) supplied.

## **2** FIT YOUR SIDE RAILS

(C) Fit the Pipes (Item 4) between the End Pieces and Joiners. Loosely fit and secure the remaining End Pieces. Center the Side Rail assemblies left to right and tighten all bolts.