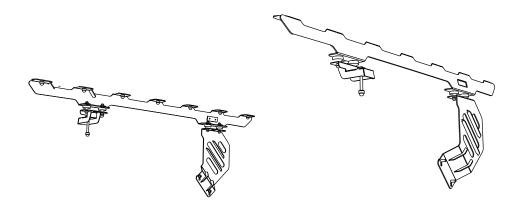

FAJL002 / FAJL003

# START HERE! READ ME FIRST

Don't be a hero and muscle through this installation without reading these fitting instructions first! Improper installation of this gear may void certain aspects of your warranty.

Before you begin, take a moment and open all your Front Runner rack kit boxes and gather the assembly instructions for the various components.

A complete kit will contain:

- 1. A Front Runner Mounting System specific to your vehicle
- 2. A Front Runner Rack Tray or Load Bar Slats

This document will guide you through the assembly of the mounting system and assist you in fitting the roof rack tray or load bars to your specific vehicle.

Please refer to the next page for a list of all the components, quantities and tools required.