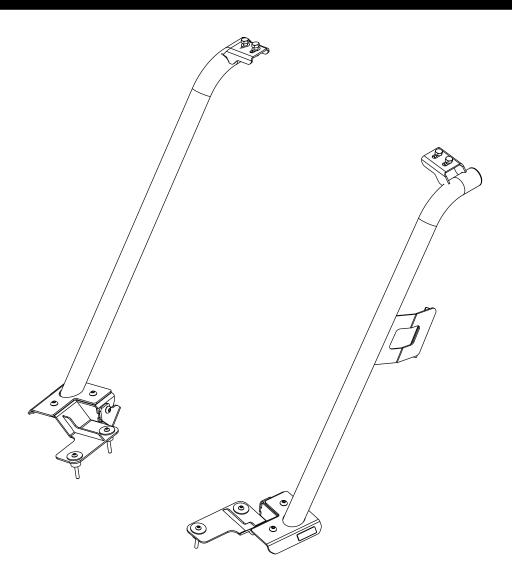

# JEEP WRANGLER 4XE (2021-CURRENT) FRONT BAR ROOF RACK MOUNT

FAJL008

### READ ME!

Thank you for purchasing a Front Runner Roof Rack Mounting System.

Before you start, take a moment to familiarize yourself with the Fitting Instructions and the included components.

Refer to Page 2 for a list of all the components, quantities and tools required.