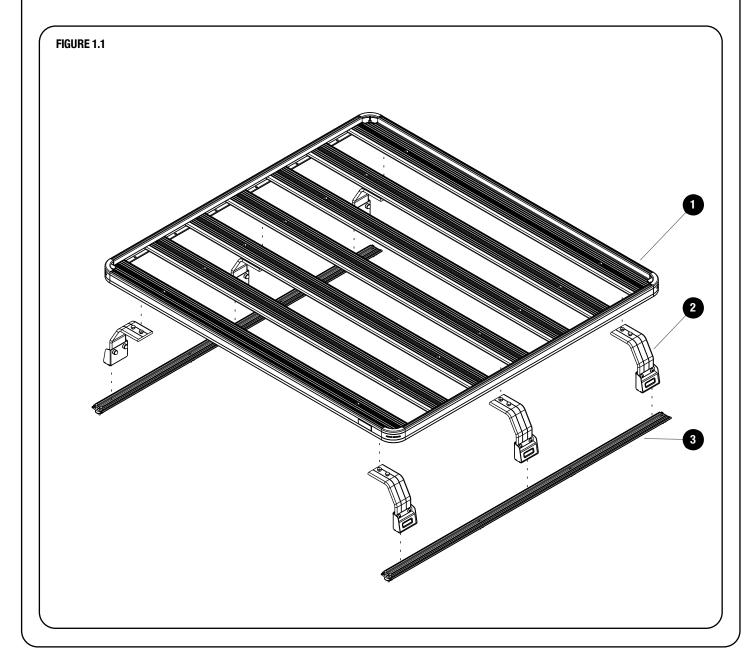

## **GET ORGANIZED**

| IN THE BOX |     |                                        |
|------------|-----|----------------------------------------|
| 1          | 1 X | Slimline II Tray 1475mm(W) x 1358mm(L) |
| 2          | 3 X | Mounting Leg Pair                      |
| (3         | 1 X | Universal Track Pair                   |
|            |     |                                        |