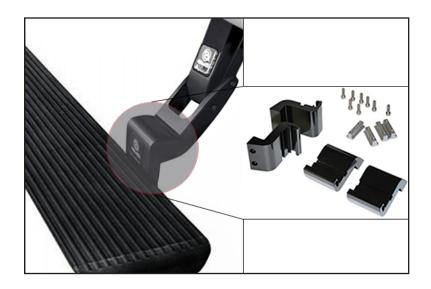

## Vehicle Application

•Works with Bestop PowerBoards Part Number: 75130

www.Bestop.com - We're here to help! Visit our web site and click on "Ask a Question". Click here for more Truck Accessories by Bestop.





WARNING Do not rely in any way on the components of this product to protect against injury or death in the event of an accident. Never operate the vehicle in excess of manuracturer's specifications.

### WEAR SEAT BELTS AT ALL TIMES

Read and follow, precisely, all installation instructions provided when installing product. Failure to do so may result in a poor fit and could place occupants of the vehicle in a potentially dangerous situation.

# **PowerBoard Extension® – Installation Instructions**



## LIMITED WARRANTY

We warrant our product to be free from defects in material and workmanship, for the terms specified below, provided there has been normal use and proper maintenance. This warranty applies to the original purchaser only. All remedies under this warranty are limited to th