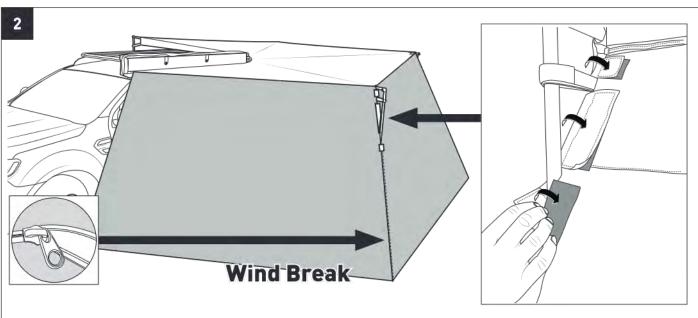

## **Batwing Compact Tapered Zip Extension - 33109**

## Important:

- 1. Check the Rhino-Rack website to ensure you have the latest issue of these instructions.
- 2. Please refer to your fitting instruction to ensure that the roof racks are installed in the correct locations.
- 3. Check the contents of kit before commencing fitment and report any discrepancies.
- 4. Place these instructions in the vehicle's glove box after installation is complete.
- 5. These instructions must be followed for warranty to be upheld.

Fit Time: 10 mins



Issue Date: 31/03/2021

## **Parts List**











**Tools Required** T1 - Rubber Mallet