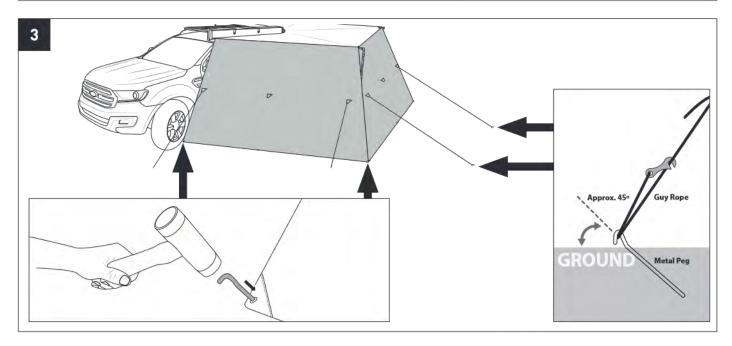

## **Batwing Compact Tapered Zip Extension - 33109**

## Important:

- 1. Check the Rhino-Rack website to ensure you have the latest issue of these instructions.
- 2. Please refer to your fitting instruction to ensure that the roof racks are installed in the correct locations.
- 3. Check the contents of kit before commencing fitment and report any discrepancies.
- 4. Place these instructions in the vehicle's glove box after installation is complete.
- 5. These instructions must be followed for warranty to be upheld.

Fit Time: 10 mins



Issue Date: 31/03/2021

## **Parts List**











**Tools Required** T1 - Rubber Mallet