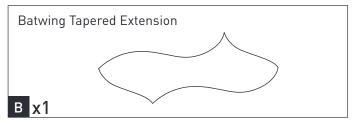

## **Batwing Compact Tapered Zip Extension - 33109**

## Important:

- 1. Check the Rhino-Rack website to ensure you have the latest issue of these instructions.
- 2. Please refer to your fitting instruction to ensure that the roof racks are installed in the correct locations.
- 3. Check the contents of kit before commencing fitment and report any discrepancies.
- 4. Place these instructions in the vehicle's glove box after installation is complete.
- 5. These instructions must be followed for warranty to be upheld.

Fit Time: 10 mins



Issue Date: 31/03/2021

## **Parts List**











**Tools Required** T1 - Rubber Mallet