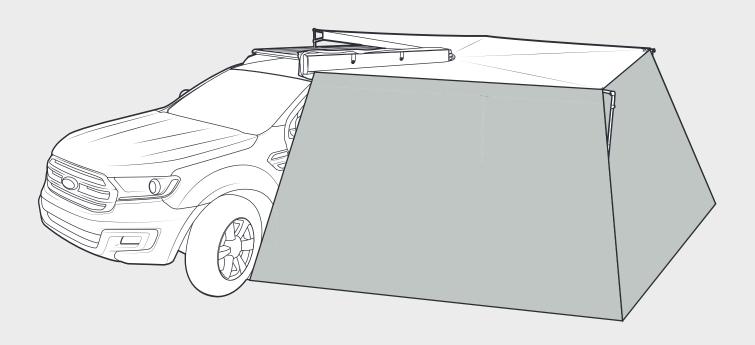

## **Batwing Compact Tapered Zip Extension - 33109**

## Important:

- 1. Check the Rhino-Rack website to ensure you have the latest issue of these instructions.
- 2. Please refer to your fitting instruction to ensure that the roof racks are installed in the correct locations.
- 3. Check the contents of kit before commencing fitment and report any discrepancies.
- 4. Place these instructions in the vehicle's glove box after installation is complete.
- 5. These instructions must be followed for warranty to be upheld.

Fit Time: 10 mins



Issue Date: 31/03/2021

## **Parts List**











**Tools Required** T1 - Rubber Mallet