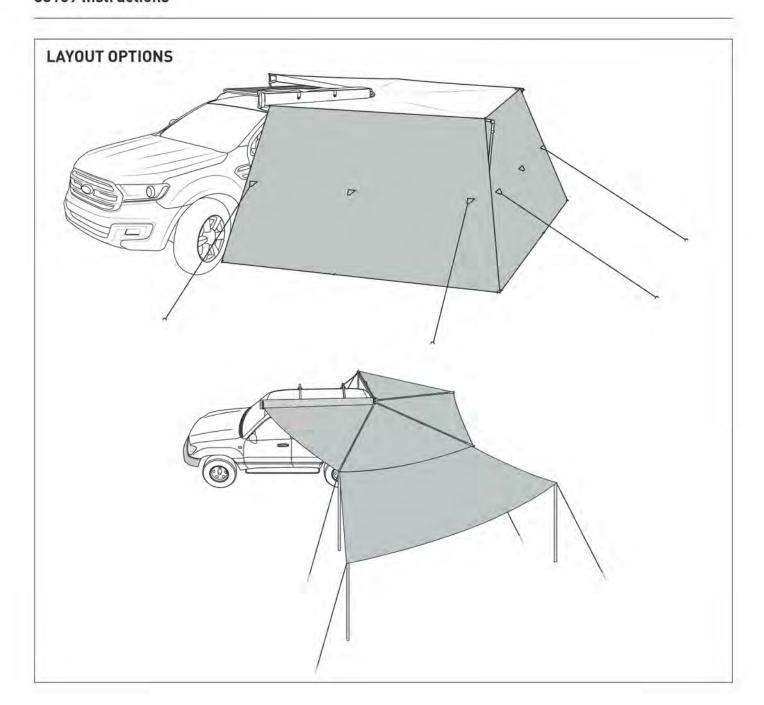

## **Batwing Compact Tapered Zip Extension - 33109**

## Important:

- 1. Check the Rhino-Rack website to ensure you have the latest issue of these instructions.
- 2. Please refer to your fitting instruction to ensure that the roof racks are installed in the correct locations.
- 3. Check the contents of kit before commencing fitment and report any discrepancies.
- 4. Place these instructions in the vehicle's glove box after installation is complete.
- 5. These instructions must be followed for warranty to be upheld.

Fit Time: 10 mins



Issue Date: 31/03/2021

## **Parts List**











**Tools Required** T1 - Rubber Mallet