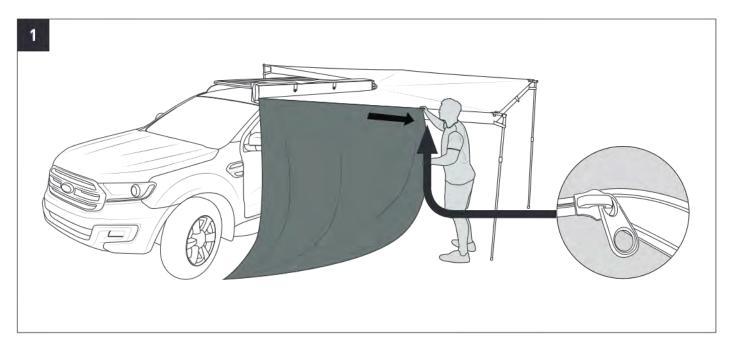

## **Batwing Compact Tapered Zip Extension - 33109**

## Important:

- 1. Check the Rhino-Rack website to ensure you have the latest issue of these instructions.
- 2. Please refer to your fitting instruction to ensure that the roof racks are installed in the correct locations.
- 3. Check the contents of kit before commencing fitment and report any discrepancies.
- 4. Place these instructions in the vehicle's glove box after installation is complete.
- 5. These instructions must be followed for warranty to be upheld.

Fit Time: 10 mins



Issue Date: 31/03/2021

## **Parts List**











**Tools Required** T1 - Rubber Mallet