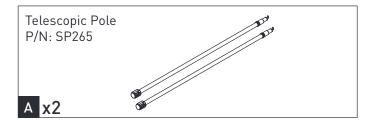

## **Batwing Compact Tapered Zip Extension - 33109**

## Important:

- 1. Check the Rhino-Rack website to ensure you have the latest issue of these instructions.
- 2. Please refer to your fitting instruction to ensure that the roof racks are installed in the correct locations.
- 3. Check the contents of kit before commencing fitment and report any discrepancies.
- 4. Place these instructions in the vehicle's glove box after installation is complete.
- 5. These instructions must be followed for warranty to be upheld.

Fit Time: 10 mins



Issue Date: 31/03/2021

## **Parts List**











**Tools Required** T1 - Rubber Mallet