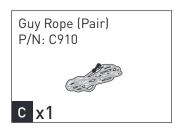

## **Batwing Compact Tapered Zip Extension - 33109**

## Important:

- 1. Check the Rhino-Rack website to ensure you have the latest issue of these instructions.
- 2. Please refer to your fitting instruction to ensure that the roof racks are installed in the correct locations.
- 3. Check the contents of kit before commencing fitment and report any discrepancies.
- 4. Place these instructions in the vehicle's glove box after installation is complete.
- 5. These instructions must be followed for warranty to be upheld.

Fit Time: 10 mins



Issue Date: 31/03/2021

## **Parts List**











**Tools Required** T1 - Rubber Mallet