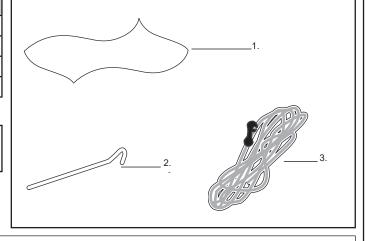

### **Parts Lists**

| Item | Component                  | Qty | Part No. |
|------|----------------------------|-----|----------|
| 1    | Batwing Zippered Extension | 1   | 31107    |
| 2    | Guy Rope                   | 2   | C910     |
| 3    | Metal Peg                  | 3   | C909     |
| 4    | Fitting Instruction        | 1   | R1847    |