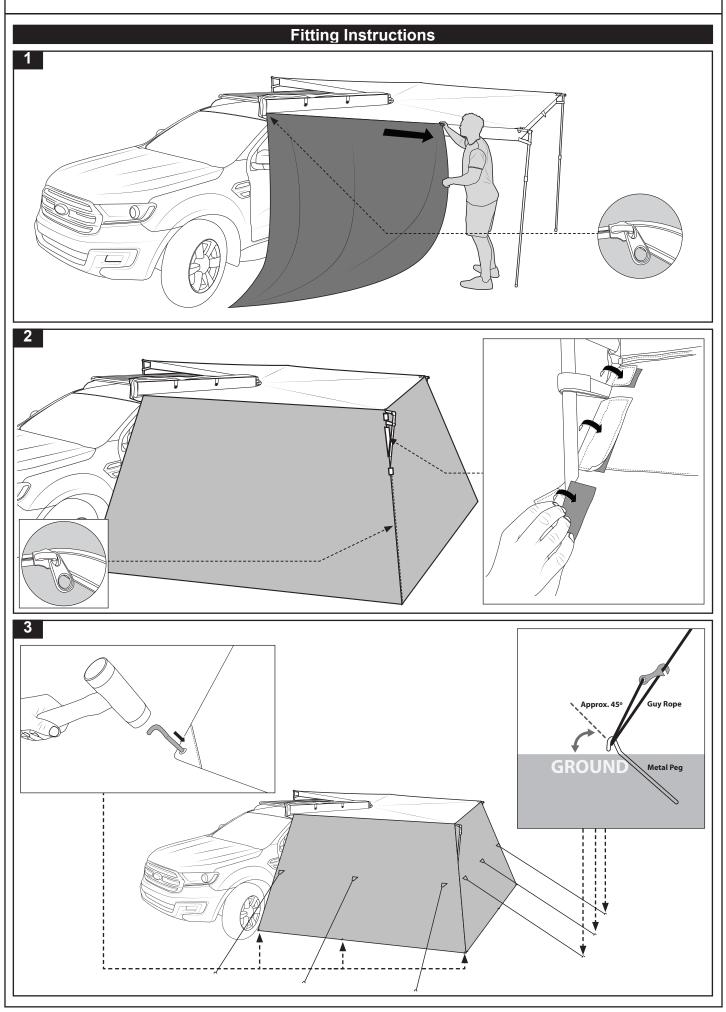

|
| 2    | Guy Rope                   | 2   | C910     |
| 3    | Metal Peg                  | 3   | C909     |
| 4    | Fitting Instruction        | 1   | R1847    |

**Tools Required:** Mallet.



#### Please remove Batwing awning and crossbars when using an automatic carwash.

## Note for Dealers and Fitters:

It is your responsibility to ensure these fitting instructions are given to the end user or client

Rhino-Rack, 22 Hanson PI, Eastern Creek NSW 2766, Australia

(02) 8846 1900 rhinorack.com.au

Document No: R1847 Prepared By: K.Everett Authorised By: Nicholas Clarke

These instructions remain the property of Rhino-Rack Australia Pty. Ltd. and may not be used or changed for any other purpose than intended.

10/12/2018

Issue No: 01

# 33107 Rhino-Rack BATWING Tapered Extension