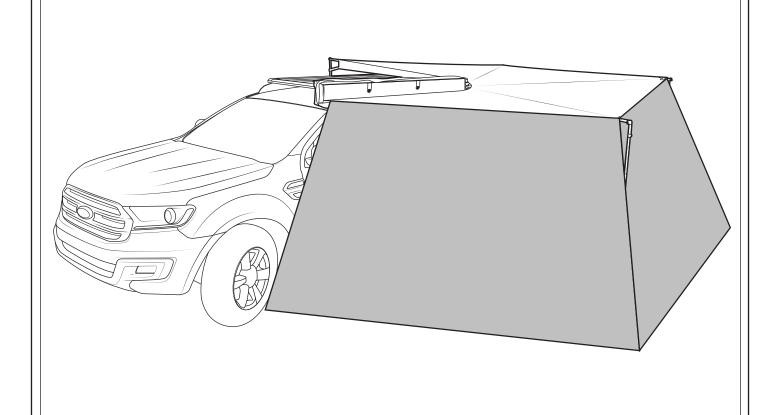

# 33107 Rhino-Rack BATWING Tapered Extension

- 3. Fit roof rack accessory
- 2. Read through instruction before installing 4. Check and recheck all fasteners are secure



### **Parts Lists**

| Item | Component                  | Qty | Part No. |
|------|----------------------------|-----|----------|
| 1    | Batwing Zippered Extension | 1   | 31107    |
| 2    | Guy Rope                   | 2   | C910     |
| 3    | Metal Peg                  | 3   | C909     |
| 4    | Fitting Instruction        | 1   | R1847    |

**Tools Required:** Mallet.



#### Please remove Batwing awning and crossbars when using an automatic carwash.

## Note for Dealers and Fitters:

It is your responsibility to ensure these fitting instructions are given to the end user or client

Rhino-Rack, 22 Hanson PI, Eastern Creek NSW 2766, Australia

(02) 8846 1900 rhinorack.com.au

Document No: R1847 Prepared By: K.Everett Authorised By: Nicholas Clarke

These instructions remain the p