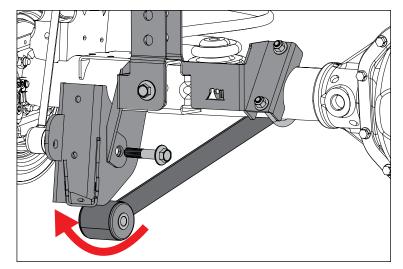

## Rear Track Bar Relocation Bracket

1. Remover rear track bar from axle tube bracket and rotate track bar out of way.

2. Remove driver side rear lower control arm from axle tube bracket.

3. Install Rear Track Bar Relocation Bracket over top of stock track bar mounting bracket and loosely install U-Bolt around axle tube using supplied 3/8" hardware.