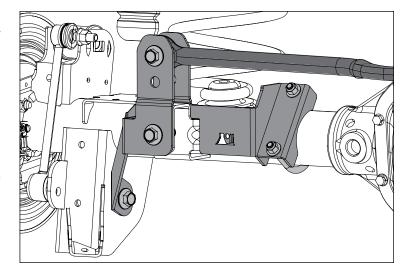

### Rear Track Bar Relocation Bracket

4. Install Spacer in stock track bar bracket using stock track bar hardware.

5. Reattach lower control arm to axle tube bracket. Torque to 125 ft.-lbs.

Failure to tighten to proper torque specification could result in serious injury or property damage.

6. Attach rear track bar to Rear Track Bar Relocation Bracket using supplied M14 hardware. Install in lower hole for lift up to 3" or upper hole for lift up to 5". Torque to 125 ft.-lbs. Torque 3/8" Nylon Lock Nuts to 45 ft.-lbs.