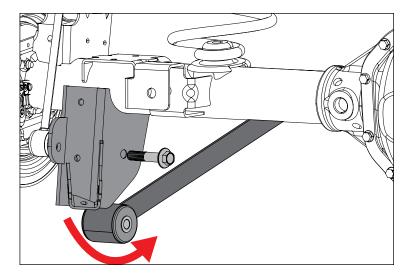

### Rear Track Bar Relocation Bracket

4. Install Spacer in stock track bar bracket using stock track bar hardware.

5. Reattach lower control arm to axle tube bracket. Torque to 125 ft.-lbs.

Failure to tighten to proper torque specification could result in serious injury or property damage.

6. Attach rear track bar to Rear Track Bar Relocation Bracket using supplied M14 hardware. Install in lower hole for lift up to 3" or upper hole for lift up to 5". Torque to 125 ft.-lbs. Torque 3/8" Nylon Lock Nuts to 45 ft.-lbs.