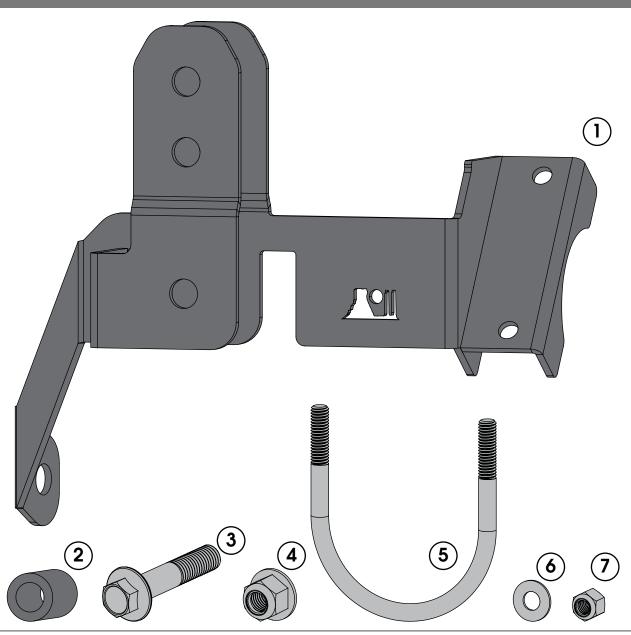

### Components

| -   |            | <b>-</b>       |      |            |      |                                                  |
|-----|------------|----------------|------|------------|------|--------------------------------------------------|
| - 1 | DOOR       | $Ir \sim \sim$ | ᄓ    | $\alpha$ r | -    | on Bracket                                       |
|     | 14 (= ( )) | 11(1)          | K II | ( )        | 17 ( | <br><i>,</i> ,,,,,,,,,,,,,,,,,,,,,,,,,,,,,,,,,,, |
|     |            |                |      |            |      |                                                  |

- 2. Spacer
- 3. M14 Bolt
- 4. M14 Flanged Nylon Lock Nut

- (1) 5. U-Bolt
- (1) 6.3/8" Flat Washer
- (1) 7.3/8" Nylon Locknut
- (1)