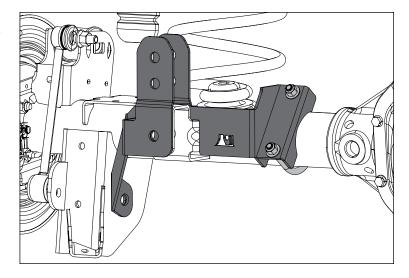

6. Attach rear track bar to Rear Track Bar Relocation Bracket using supplied M14 hardware. Install in lower hole for lift up to 3" or upper hole for lift up to 5". Torque to 125 ft.-lbs. Torque 3/8" Nylon Lock Nuts to 45 ft.-lbs.