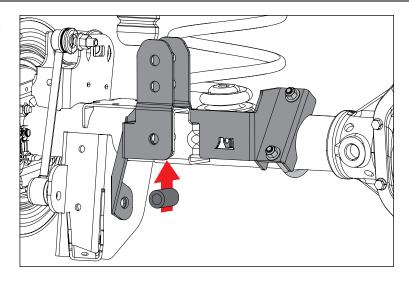

## Rear Track Bar Relocation Bracket

1. Remover rear track bar from axle tube bracket and rotate track bar out of way.

2. Remove driver side rear lower control arm from axle tube bracket.

3. Install Rear Track Bar Relocation Bracket over top of stock track bar mounting bracket and loosely install U-Bolt around axle tube using supplied 3/8" hardware.