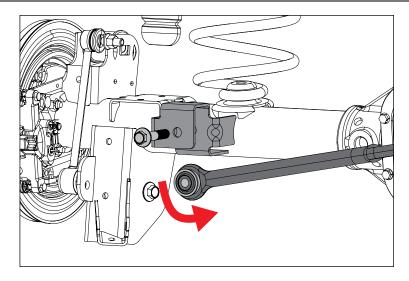

## Rear Track Bar Relocation Bracket

1. Remover rear track bar from axle tube bracket and rotate track bar out of way.

2. Remove driver side rear lower control arm from axle tube bracket.

3. Install Rear Track Bar Relocation Bracket over top of stock track bar mounting bracket and loosely install U-Bolt around axle tube using supplied 3/8" hardware.