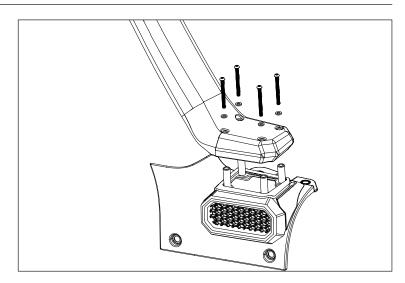

## AmFib Snorkel; JL Patent Pending

25. Align High Mount Tube to High Mount Cover and Snorkel Inlet. Using Long M6 Button Head Bolts and M6 Plastic Washers, attach High Mount Cover and High Mount Tube to Snorkel Inlet.