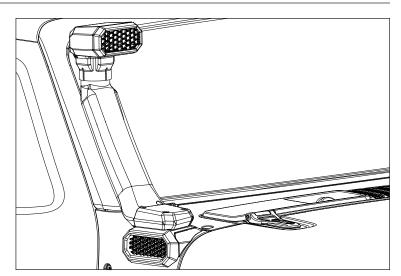

## AmFib Snorkel; JL Patent Pending

26. Using 3in Clamp, attach Ram Inlet or Pre-Filter to High Mount Tube.

27. Adjust Rubber Bumper so it gently rests against windshield.

The Rugged Ridge snorkel is designed to provide clean, dry air to the engine. There are many considerations to make when increasing a vehicle's fording depths. There are a variety of vehicle systems, beside the engine air intake, that are not intended to exceed the standard vehicle fording depth. It is the vehicle owner's responsibility to read and follow the owner's manual for appropriate water fording depths.