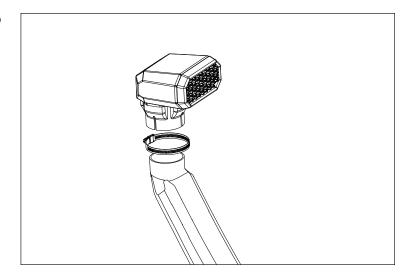

## AmFib Snorkel; JL Patent Pending

26. Using 3in Clamp, attach Ram Inlet or Pre-Filter to High Mount Tube.

27. Adjust Rubber Bumper so it gently rests against windshield.

The Rugged Ridge snorkel is designed to provide clean, dry air to the engine. There are many considerations to make when increasing a vehicle's fording depths. There are a variety of vehicle systems, beside the engine air intake, that are not intended to exceed the standard vehicle fording depth. It is the vehicle owner's responsibility to read and follow the owner's manual for appropriate water fording depths.