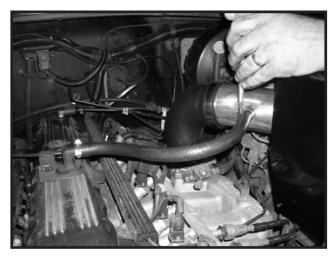

7. Attach the breather hose to the Intake Tube and to the valve cover using 1-1/16" tube clamps. Attach charcoal box breather hose to Intake Tube.

8. Congratulations on the purchase and installation of another quality Rugged Ridge product.