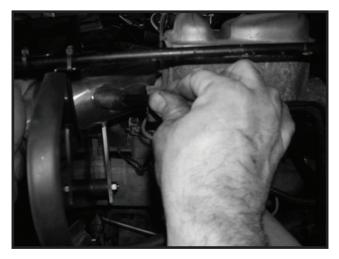

4. Install small end of Rubber Elbow onto throttle body using original hose clamp. The Intake Tube can than be installed onto the large end of the Rubber Elbow using the supplied Hose Clamp.

5. Align Intake Pipe bracket with Rubber Isolator Mount on the Heat Shield and fasten with washer and nut. Install Air Filter to the end of the Intake Pipe using a supplied Hose Clamp. Note: This filter is polyester synthetic and never needs to be oiled. It can be cleaned with warm water and mild detergent dish soap.