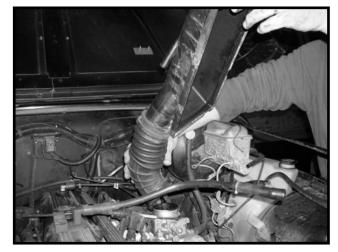

4. Install small end of Rubber Elbow onto throttle body using original hose clamp. The Intake Tube can than be installed onto the large end of the Rubber Elbow using the supplied Hose Clamp.

5. Align Intake Pipe bracket with Rubber Isolator Mount on the Heat Shield and fasten with washer and nut. Install Air Filter to the end of the Intake Pipe using a supplied Hose Clamp. Note: This filter is polyester synthetic and never needs to be oiled. It can be cleaned with warm water and mild detergent dish soap.