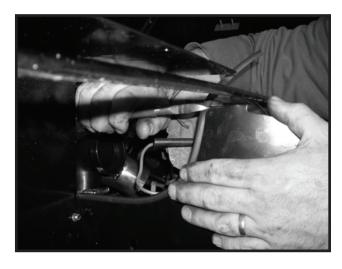

000000:11

2. Remove rubber grommets from the air filter housing. Mount and install Heat Shield in place using 1/4-20 hardware.

3. Install Edge Trim onto heat shield and trim to length. Install Rubber Mount to Heat Shield using supplied hardware