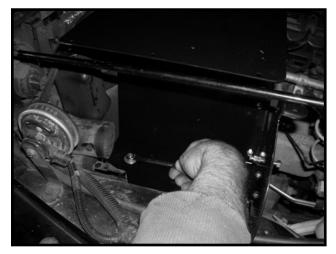

6. Use supplied Zip Ties to secure Heat Shield to radiator brace rod as shown. Trim excess Zip Tie material for a cleaner look. Attach Weather Stripping to exposed edge of Heat Shield. Trim as required.

7. Attach the breather hose to the Intake Tube and to the valve cover using 1-1/16" tube clamps. Attach charcoal box breather hose to Intake Tube.

8. Congratulations on the purchase and installation of another quality Rugged Ridge product.