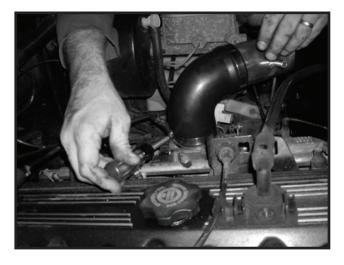

7. Attach the breather hose to the Intake Tube and to the valve cover using 1-1/16" tube clamps. Attach charcoal box breather hose to Intake Tube.

8. Congratulations on the purchase and installation of another quality Rugged Ridge product.