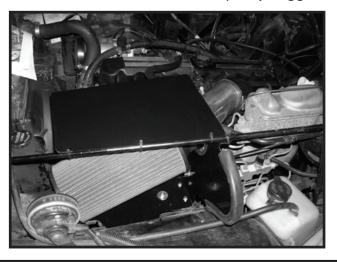

6. Use supplied Zip Ties to secure Heat Shield to radiator brace rod as shown. Trim excess Zip Tie material for a cleaner look. Attach Weather Stripping to exposed edge of Heat Shield. Trim as required.

7. Attach the breather hose to the Intake Tube and to the valve cover using 1-1/16" tube clamps. Attach charcoal box breather hose to Intake Tube.

8. Congratulations on the purchase and installation of another quality Rugged Ridge product.