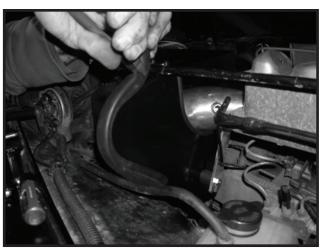

7. Attach the breather hose to the Intake Tube and to the valve cover using 1-1/16" tube clamps. Attach charcoal box breather hose to Intake Tube.

8. Congratulations on the purchase and installation of another quality Rugged Ridge product.