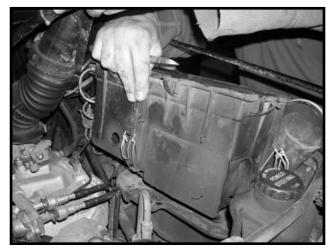

## Contents:

- 1. Intake Tube (1)
- 2. Heat Shield (1)
- Air Filter (1)
  Rubber Hose Elbow (1)
- 5. Breather Hose (1)
- 6. Rubber Isolator Mount (1)
- 7. M8 Washer (2)
- 8. M8 Nylock Nut (2)
- 9. M6 Washer
- 10. Edge Trim (1)
- 11. #44 Hose Clamps (2) 12. #48 Hose Clamps (3)
- 13. 1-1/16" Hose Clamp (2)
- 14. 1/4-20x3/4" Bolt
- 15. 1/4-20 Nylock Nut
- 16. Zip Tie (4)
- 17. Weather stripping (1)
- 1. Remove original air intake system including air filter housing, air filter, breather hoses, and inlet duct.

000000:11

2. Remove rubber grommets from the air filter housing. Mount and install Heat Shield in place using 1/4-20 hardware.

3. Install Edge Trim onto heat shield and trim to length. Install Rubber Mount to Heat Shield using supplied hardware