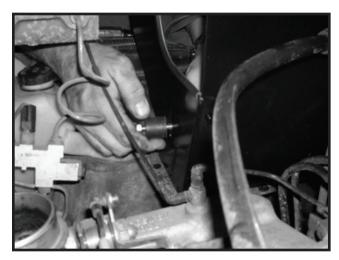

4. Install small end of Rubber Elbow onto throttle body using original hose clamp. The Intake Tube can than be installed onto the large end of the Rubber Elbow using the supplied Hose Clamp.

5. Align Intake Pipe bracket with Rubber Isolator Mount on the Heat Shield and fasten with washer and nut. Install Air Filter to the end of the Intake Pipe using a supplied Hose Clamp. Note: This filter is polyester synthetic and never needs to be oiled. It can be cleaned with warm water and mild detergent dish soap.