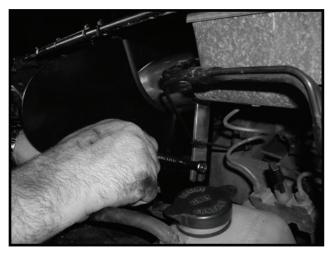

4. Install small end of Rubber Elbow onto throttle body using original hose clamp. The Intake Tube can than be installed onto the large end of the Rubber Elbow using the supplied Hose Clamp.

5. Align Intake Pipe bracket with Rubber Isolator Mount on the Heat Shield and fasten with washer and nut. Install Air Filter to the end of the Intake Pipe using a supplied Hose Clamp. Note: This filter is polyester synthetic and never needs to be oiled. It can be cleaned with warm water and mild detergent dish soap.