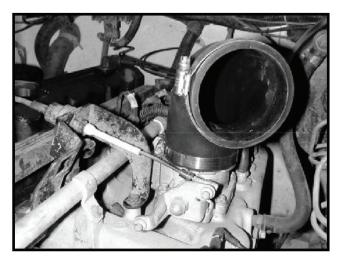

4. Install small end of Rubber Elbow onto throttle body using original hose clamp. The Intake Tube can than be installed onto the large end of the Rubber Elbow using the supplied Hose Clamp.

5. Align Intake Pipe bracket with Rubber Isolator Mount on the Heat Shield and fasten with washer and nut. Install Air Filter to the end of the Intake Pipe using a supplied Hose Clamp. Note: This filter is polyester synthetic and never needs to be oiled. It can be cleaned with warm water and mild detergent dish soap.