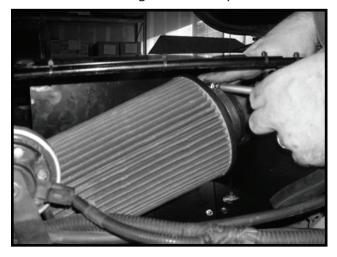

4. Install small end of Rubber Elbow onto throttle body using original hose clamp. The Intake Tube can than be installed onto the large end of the Rubber Elbow using the supplied Hose Clamp.

5. Align Intake Pipe bracket with Rubber Isolator Mount on the Heat Shield and fasten with washer and nut. Install Air Filter to the end of the Intake Pipe using a supplied Hose Clamp. Note: This filter is polyester synthetic and never needs to be oiled. It can be cleaned with warm water and mild detergent dish soap.