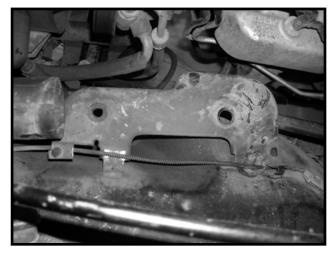

6. Use supplied Zip Ties to secure Heat Shield to radiator brace rod as shown. Trim excess Zip Tie material for a cleaner look. Attach Weather Stripping to exposed edge of Heat Shield. Trim as required.