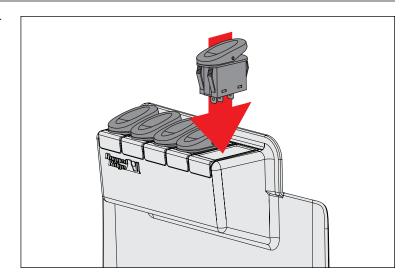

2. Wire switches to desired output and install in Lower Switch Panel.

3. **FOR AUTO TRANS:** With vehicle in 4L, fully engage emergency brake, turn key to RUN position, and put transmission in NEUTRAL.