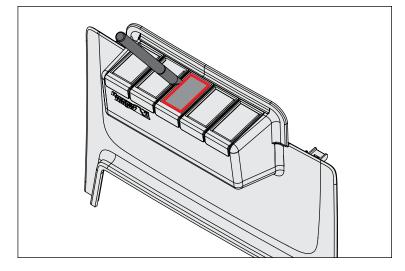

## Lower Switch Panel; 2011+ JK/JKU

1. Using a hobby knife with a sharp blade, cut outer edge of switch pockets. Test fit switch in each pocket. Trim accordingly.

Cutting/Sharp Edge Hazard: Sharp blade. Handle with care. Cut slowly to ensure best possible fitment.