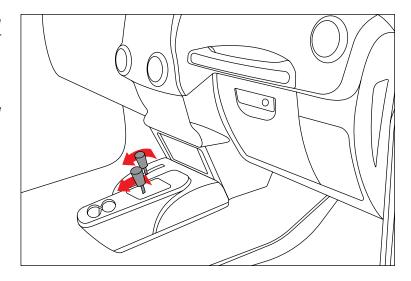

# Lower Switch Panel; 2011+ JK/JKU

4. Remove center console cover by gently pulling out along bottom edges to release retaining clips.

5. Slide center console cover backwards and remove lower console panel by gently prying off with a plastic trim tool.