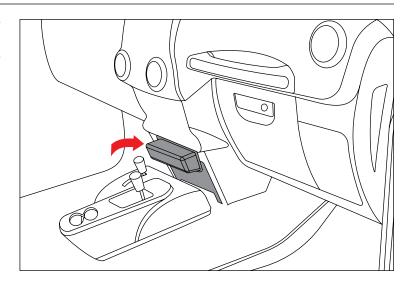

6. Remove red backing on tape and install Lower Switch Panel. Ensure all clips engage, apply pressure to tape area, and hold for 30 seconds. Reinstall center console cover.

**FOR AUTO TRANS:** Put transmission in PARK. Turn key to OFF position.