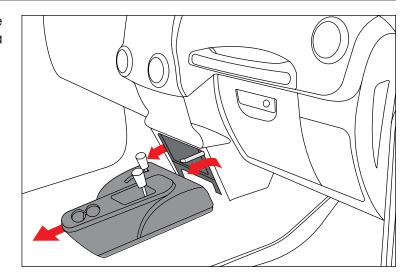

6. Remove red backing on tape and install Lower Switch Panel. Ensure all clips engage, apply pressure to tape area, and hold for 30 seconds. Reinstall center console cover.

**FOR AUTO TRANS:** Put transmission in PARK. Turn key to OFF position.