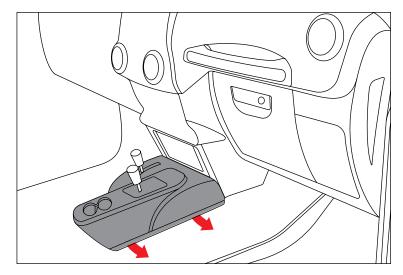

# Lower Switch Panel; 2011+ JK/JKU

4. Remove center console cover by gently pulling out along bottom edges to release retaining clips.

5. Slide center console cover backwards and remove lower console panel by gently prying off with a plastic trim tool.