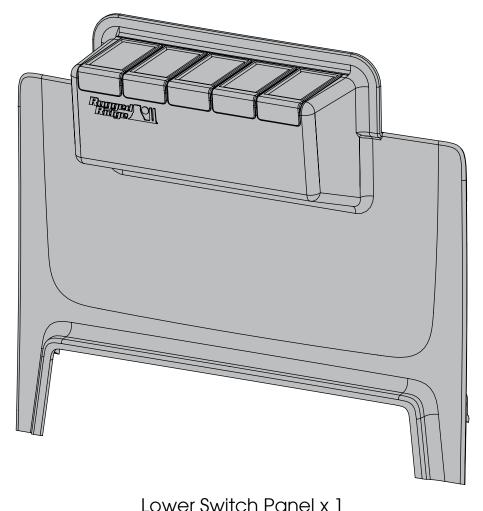

Part # 17235.54 17235.84

460 HORIZON DR. SUITE 400 | SUWANEE, GA 30024 | PHONE: 770-614-6101 | FAX: 770-614-6069 | info@omix-ada.com

# Lower Switch Panel; 2011+ JK/JKU

### **CONTENTS:**

• Lower Switch Panel (1)

### **TOOLS REQUIRED:**

- Hobby Knife
- Plastic Trim Tool





**CAUTION** 

A hazardous situation which, if not avoided, could result in minor or moderate injury. You can be moderately hurt and may also suffer property damage if you do not follow instructions.

#### **OMIX-ADA® TECHNICAL SUPPORT**

PHONE: M-F 8am - 5pm EST 1-800-449-6649 | EMAIL: techsupport@omix-ada.com

FOR WARRANTY INFORMATION VISIT: www.Omix-Ada.com







460 HORIZON DR. SUITE 400 | SUWANEE, GA 30024 | PHONE: 770-614-6101 | FAX: 770-614-6069 | info@omix-ada.com

## Lower Switch Panel; 2011+ JK/JKU

1. Using a hobby knife with a sharp blade, cut outer edge of switch pockets. Test fit switch in each pocket. Trim accordingly.



Cutting/Sharp Edge Hazard: Sharp blade. Handle with care. Cut slowly to ensure best possible fitment.



2. Wire switches to desired output and install