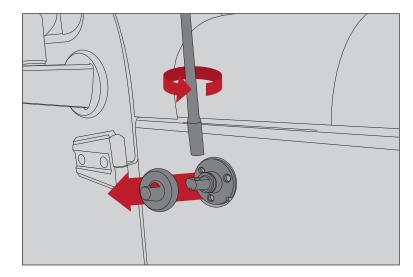

## Elite Antenna Base

- 1. Unscrew antenna from base. Using a flat head screwdriver, remove factory antenna base cover.
- 2. Remove three factory screws from antenna base.

- 3. Insert three screws into Elite Antenna Base. Press screws through rubber gasket to hold in place.
- 4. Secure bolts onto vehicle, ensuring opening for antenna is facing upwards.
- 5. Re-attach antenna.