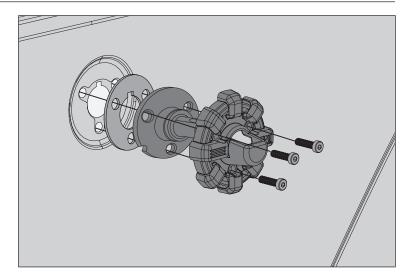

## Elite Antenna Base

- 1. Unscrew antenna from base. Using a flat head screwdriver, remove factory antenna base cover.
- 2. Remove three factory screws from antenna base.

- 3. Insert three screws into Elite Antenna Base. Press screws through rubber gasket to hold in place.
- 4. Secure bolts onto vehicle, ensuring opening for antenna is facing upwards.
- 5. Re-attach antenna.