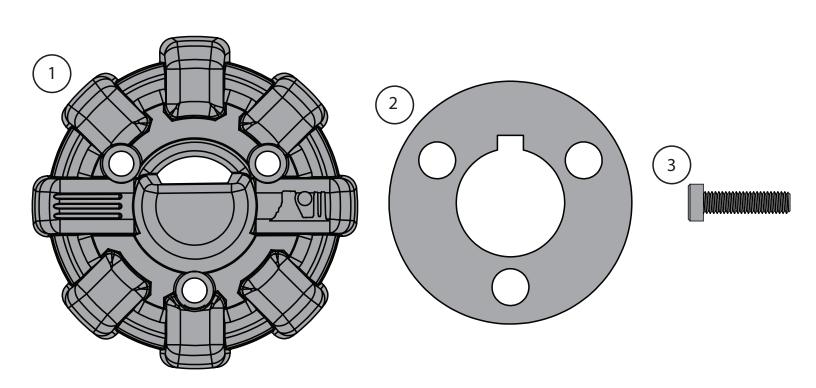

Part #17212.13 17212.14 17212.15

460 HORIZON DR. SUITE 100 | SUWANEE, GA 30024 | PHONE: 770-614-6101 | FAX: 770-614-6069 | info@omix-ada.com

## Elite Antenna Base



## Components

- 1. Antenna Base (1)
  2. M5 Bolt (3)
- 3. Rubber Gasket (1)

## **OMIX-ADA® TECHNICAL SUPPORT**

PHONE: M-F 8am - 5pm EST 1-800-449-6649 | EMAIL: techsupport@omix-ada.com

FOR WARRANTY INFORMATION VISIT: www.Omix-Ada.com







460 HORIZON DR. SUITE 100 | SUWANEE, GA 30024 | PHONE: 770-614-6101 | FAX: 770-614-6069 | info@omix-ada.com

## Elite Antenna Base

- 1. Unscrew antenna from base. Using a flat head screwdriver, remove factory antenna base cover.
- 2. Remove three factory screws from antenna base.



- 3. Insert three screws into Elite Antenna Base. Press screws through rubber gasket to hold in place.
- 4. Secure bolts onto vehicle, ensuring opening for antenna is facing upwards.
- 5. Re-attach antenna.