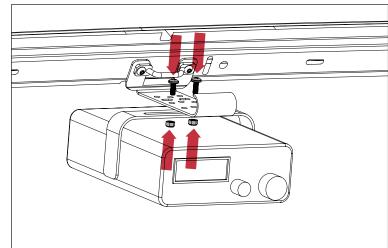

## CB Radio Mount, Windshield, 97-02

1. Remove center footman loop by removing (2) Torx Screws

2. Reuse factory Torx Screws to install CB Mount with footman loop on outside as shown.

3. Install CB Radio with supplied nuts and bolts.