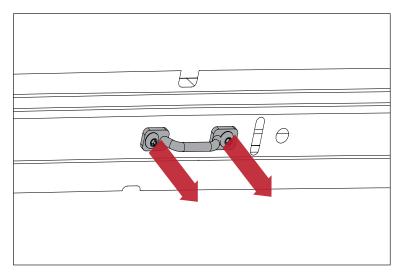

## CB Radio Mount, Windshield, 97-02

1. Remove center footman loop by removing (2) Torx Screws

2. Reuse factory Torx Screws to install CB Mount with footman loop on outside as shown.

3. Install CB Radio with supplied nuts and bolts.