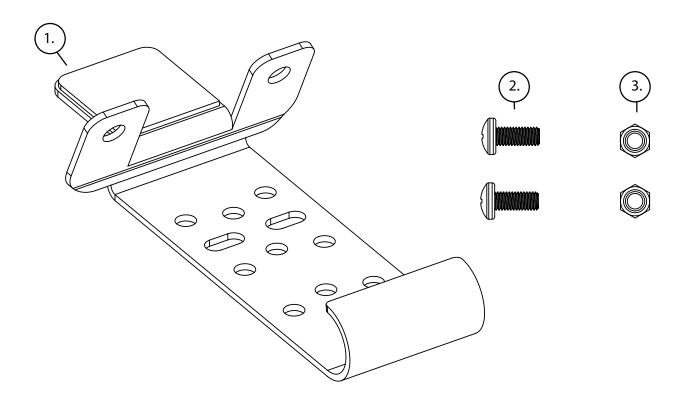

### Components

| 1. CB Mount      | (1) |
|------------------|-----|
| 2. Bolt          | (2) |
| 3 Nylon Lock Nut | (2) |