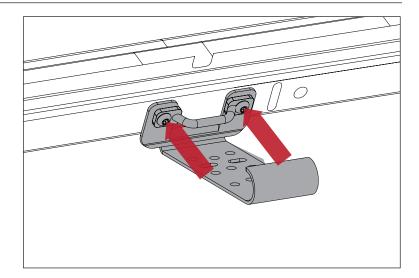

## CB Radio Mount, Windshield, 97-02

1. Remove center footman loop by removing (2) Torx Screws

2. Reuse factory Torx Screws to install CB Mount with footman loop on outside as shown.

3. Install CB Radio with supplied nuts and bolts.