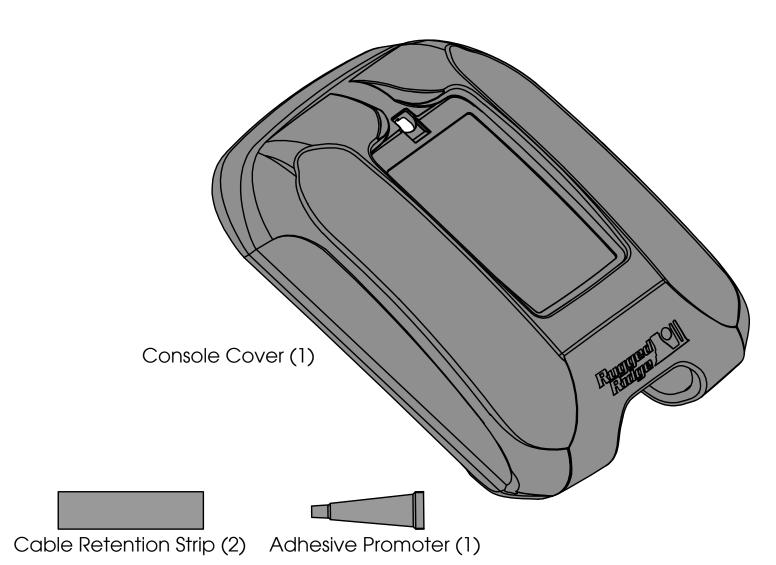

## Console Arm Rest/Phone Holder

## Console Arm Rest/Phone Holder

1. Position phone charger cable in retention slot on underside of Console Cover. Feed two to three inches of phone charger cable through charger access port.

2. Using Isopropyl alcohol, clean shown area on Console Cover. Apply Adhesive Promoter to mounting surface and let dry for 5 minutes.