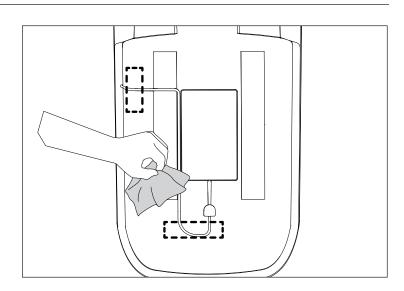

## Console Arm Rest/Phone Holder

1. Position phone charger cable in retention slot on underside of Console Cover. Feed two to three inches of phone charger cable through charger access port.

2. Using Isopropyl alcohol, clean shown area on Console Cover. Apply Adhesive Promoter to mounting surface and let dry for 5 minutes.

3. Remove tape liner from Cable Retention Strips. Install Cable Retention Strips to recure cable into position. Maintain pressure for 30 seconds. Full adhesion occurs within 24 hours of application.

460 HORIZON DR. SUITE 100 | SUWANEE, GA 30024 | PHONE: 770-614-6101 | FAX: 770-614-6069 | info@omix-ada.com