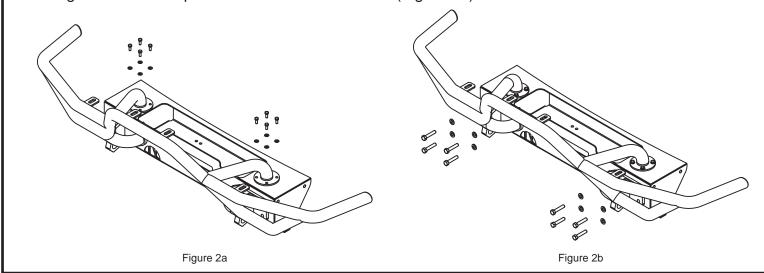

2. Install 8 top bolts (provided with the Center Section) through the RRC Hoop and into the Center Section (Figure 2a). Do not tighten bolts yet. Install 8 front bolts (provided with Center Section) through the RRC Hoop and into the Center Section (Figure 2b).