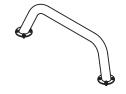

## **Contents:**

1. RRC Hoop (1)

1. If installing as part of a new installation, place center section of bumper onto frame rails, but do not yet attach. If RRC Hoop is being added to an existing installation, remove existing Hoop and D-Rings from Center Section. Center Section should be sitting on the frame rails, but not attached (Figure 1a). Place RRC Hoop over Center Section (Figure 1b) and align 8 holes on top and 8 holes on front (Figure 1c).