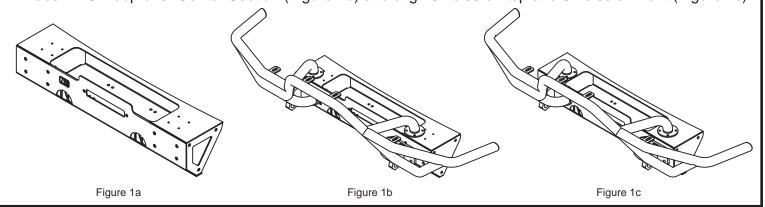

## **Contents:**

1. RRC Hoop (1)

1. If installing as part of a new installation, place center section of bumper onto frame rails, but do not yet attach. If RRC Hoop is being added to an existing installation, remove existing Hoop and D-Rings from Center Section. Center Section should be sitting on the frame rails, but not attached (Figure 1a). Place RRC Hoop over Center Section (Figure 1b) and align 8 holes on top and 8 holes on front (Figure 1c).