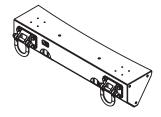

## **Contents:**

1. RRC Hoop (1)

1. If installing as part of a new installation, place center section of bumper onto frame rails, but do not yet attach. If RRC Hoop is being added to an existing installation, remove existing Hoop and D-Rings from Center Section. Center Section should be sitting on the frame rails, but not attached (Figure 1a). Place RRC Hoop over Center Section (Figure 1b) and align 8 holes on top and 8 holes on front (Figure 1c).

2. Install 8 top bolts (provided with the Center Section) through the RRC Hoop and into the Center Section (Figure 2a). Do not tighten bolts yet. Install 8 front bolts (provided with Center Section) through the RRC Hoop and into the Center Section (Figure 2b).

3. Once all 16 bolts have been started, tighten the front 8 bolts, followed by the 8 top bolts. Installation is now complete! Note: When used for vehicle recovery, only the D-Ring mounts at the base of the RRC Hoop are to be used. RRC Hoop is not to be used for towing or vehicle recovery.