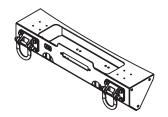

## Jeep® JK Wrangler Modular HD Front Bumper RRC Hoop

## **Contents:**

1. RRC Hoop (1)

1. If installing as part of a new installation, place center section of bumper onto frame rails, but do not yet attach. If RRC Hoop is being added to an existing installation, remove existing Hoop and D-Rings from Center Section. Center Section should be sitting on the frame rails, but not attached (Figure 1a). Place RRC Hoop over Center Section (Figure 1b) and align 8 holes on top and 8 holes on front (Figure 1c).