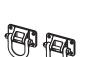

## **Contents:**

1. RRC Hoop (1)

1. If installing as part of a new installation, place center section of bumper onto frame rails, but do not yet attach. If RRC Hoop is being added to an existing installation, remove existing Hoop and D-Rings from Center Section. Center Section should be sitting on the frame rails, but not attached (Figure 1a). Place RRC Hoop over Center Section (Figure 1b) and align 8 holes on top and 8 holes on front (Figure 1c).

2. Install 8 top bolts (provided with the Center Section) through the RRC Hoop and into the Center Section (Figure 2a). Do not tighten bolts yet. Install 8 front bolts (provided with Center Section) through the RRC Hoop and into the Center Section (Figure 2b).