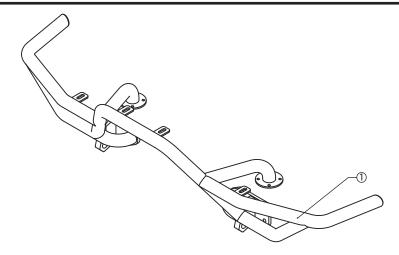

## Jeep® JK Wrangler Modular HD Front Bumper RRC Hoop

## **Contents:**

1. RRC Hoop (1)

1. If installing as part of a new installation, place center section of bumper onto frame rails, but do not yet attach. If RRC Hoop is being added to an existing installation, remove existing Hoop and D-Rings from Center Section. Center Section should be sitting on the frame rails, but not attached (Figure 1a). Place RRC Hoop over Center Section (Figure 1b) and align 8 holes on top and 8 holes on front (Figure 1c).