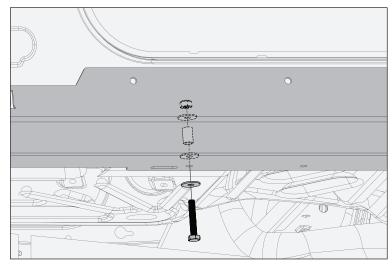

# LJ Rock Slider Panels

16. Attach front bottom hole using M10 Short Hex Head Bolt, Flat Washers, 25mm Spacer, and Lock Nut.

17. Attach remaining bottom holes using M10 Long Hex Head Bolt, Flat Washers, 45mm Spacer, and Lock Nuts.