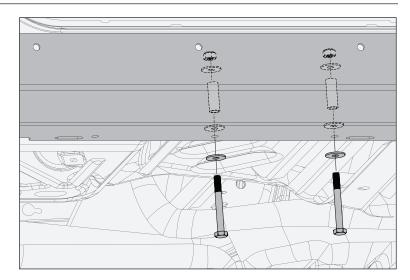

18. Attach Rock Slider Panels to 4 body mount tabs through 4 mounting slots using M6 Hex Bolts, M6 Large and Small Washers, and M6 Lock Nuts.