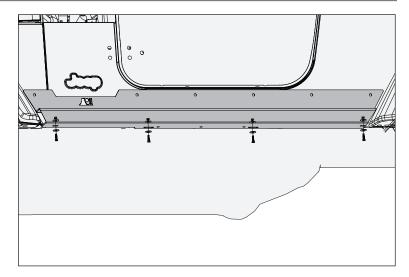

18. Attach Rock Slider Panels to 4 body mount tabs through 4 mounting slots using M6 Hex Bolts, M6 Large and Small Washers, and M6 Lock Nuts.