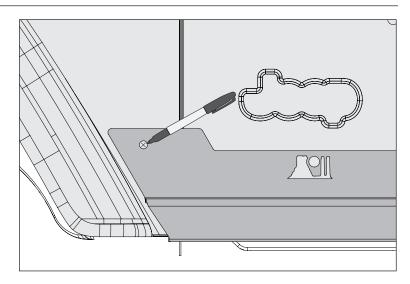

**NOTICE** Flares may need to be loosened to allow proper fitment of Rock Sliders.

4. Once positioned, mark and center punch 6 side holes for drilling.

NOTICE Before drilling, ensure all wires on inside of vehicle are out of the way.