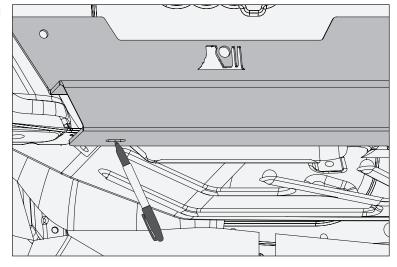

## LJ Rock Slider Panels

- 12. Mark and center punch three bottom holes, using holes in Rock Slider Panels as a guide.
- 13. Remove Rock Slider Panels.

**NOTICE** Before drilling, pull away carpeting and anything that may be in way of drill.