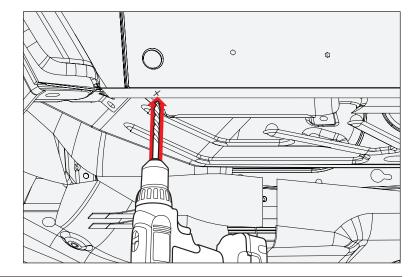

## LJ Rock Slider Panels

- 12. Mark and center punch three bottom holes, using holes in Rock Slider Panels as a guide.
- 13. Remove Rock Slider Panels.

**NOTICE** Before drilling, pull away carpeting and anything that may be in way of drill.

14. Begin drilling with 3/16" bit, then 7/16" for correct diameter.

15. Attach side mounting holes in Rock Silder Panels using M10 Button Head Bolts, Flat Washers, Lock Washers, and M10 Nuts.