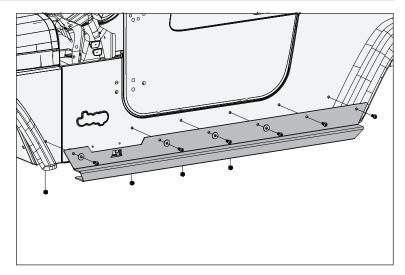

#### LJ Rock Slider Panels

- 1. Remove any side steps or other panels before beginning.
- 2. Ensure all vehicle surfaces that are covered by Rock Slider Panels are clean before beginning.
- 3. Carefully position Rock Slider Panels between flares so the fit is snug.

**NOTICE** Flares may need to be loosened to allow proper fitment of Rock Sliders.

4. Once positioned, mark and center punch 6 side holes for drilling.

NOTICE Before drilling, ensure all wires on inside of vehicle are out of the way.

5. Beginning with a 3/16" bit, drill 6 mounting holes into side body. Continue with 7/16" bit for front 4 holes and 9/16" for rear 2 holes to finish full diameter of mounting points. Clean any metal chips and shavings from vehicle before continuing.