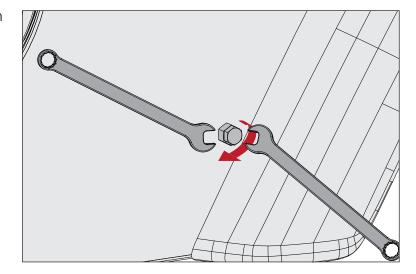

- 8. Using two wrenches to keep Hex Spacer Tool from spinning, tighten Hex Bolt Tool until Rivet Nut is fully collapsed.
- 9. Remove Hex Spacer Tool and Hex Bolt Tool.

- 10. Install Rock Slider Panels to vehicle using M10 Button Head Bolts, M10 Flat Washers, and M10 Nuts.
- 11. Evenly hand tighten bolts until Rock Slider Panels are in correct position.