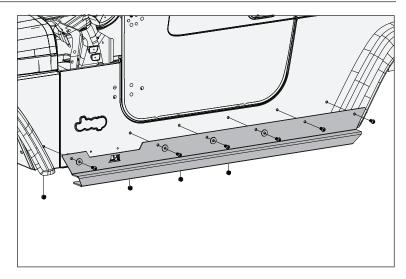

14. Begin drilling with 3/16" bit, then 7/16" for correct diameter.

15. Attach side mounting holes in Rock Silder Panels using M10 Button Head Bolts, Flat Washers, Lock Washers, and M10 Nuts.

# LJ Rock Slider Panels

16. Attach front bottom hole using M10 Short Hex Head Bolt, Flat Washers, 25mm Spacer, and Lock Nut.

17. Attach remaining bottom holes using M10 Long Hex Head Bolt, Flat Washers, 45mm Spacer, and Lock Nuts.

18. Attach Rock Slider Panels to 4 body mount tabs through 4 mounting slots using M6 Hex Bolts, M6 Large and Small Washers, and M6 Lock Nuts.