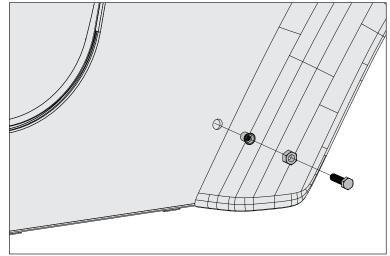

### LJ Rock Slider Panels

- 6. The two rear-most mounting points will require M10 Rivet Nuts. Insert Nut into two rear-most holes and align with Clearance Nut Tool.
- 7. Insert Hex Bolt Tool into Hex Spacer Tool and thread into Rivet Nut.