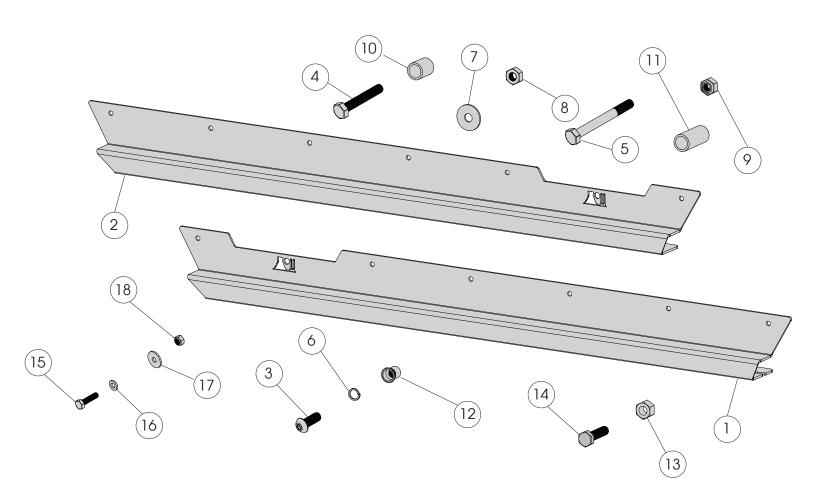

#### Components

| (1)  | 10. 25mm Spacer                          | (2)                                                                                                                                                                                                                                     |
|------|------------------------------------------|-----------------------------------------------------------------------------------------------------------------------------------------------------------------------------------------------------------------------------------------|
| (1)  | 11. 45mm Spacer                          | (4)                                                                                                                                                                                                                                     |
| (12) | 12. M10 Rivet Nut                        | (4)                                                                                                                                                                                                                                     |
| (2)  | 13. Hex Spacer Tool                      | (1)                                                                                                                                                                                                                                     |
| (4)  | 14. Hex Bolt Tool                        | (1)                                                                                                                                                                                                                                     |
| (8)  | 15. M6 Hex Bolt                          | (4)                                                                                                                                                                                                                                     |
| (40) | 16. M6 Small Washer                      | (4)                                                                                                                                                                                                                                     |
| (8)  | 17. M6 Large Washer                      | (4)                                                                                                                                                                                                                                     |
| (6)  | 18. M6 Lock Nut                          | (4)                                                                                                                                                                                                                                     |
|      | (12)<br>(2)<br>(4)<br>(8)<br>(40)<br>(8) | <ol> <li>(1) 11. 45mm Spacer</li> <li>(12) 12. M10 Rivet Nut</li> <li>(2) 13. Hex Spacer Tool</li> <li>(4) 14. Hex Bolt Tool</li> <li>(8) 15. M6 Hex Bolt</li> <li>(40) 16. M6 Small Washer</li> <li>(8) 17. M6 Large Washer</li> </ol> |