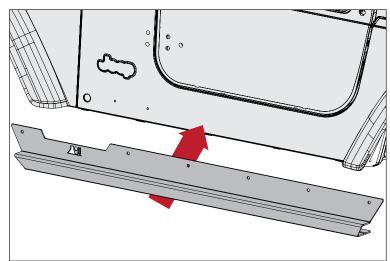

#### LJ Rock Slider Panels

- 1. Remove any side steps or other panels before beginning.
- 2. Ensure all vehicle surfaces that are covered by Rock Slider Panels are clean before beginning.
- 3. Carefully position Rock Slider Panels between flares so the fit is snug.