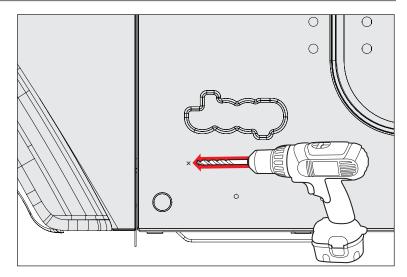

5. Beginning with a 3/16" bit, drill 6 mounting holes into side body. Continue with 7/16" bit for front 4 holes and 9/16" for rear 2 holes to finish full diameter of mounting points. Clean any metal chips and shavings from vehicle before continuing.