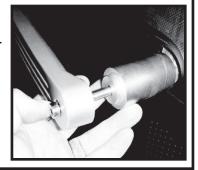

Step 3. Insert the supplied hex bolt thru the handle. Insert a spacer between the handle and the dash. Start the screw. Do not tighten. Repeat for opposite side. Once both screws have been started tighten both screws.