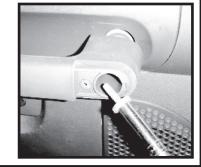

## PLEASE READ AND UNDERSTAND ALL INSTRUCTIONS BEFORE YOU BEGIN.

Step 1. Remove the factory grab handle. Remove both end covers by sliding the out away from the grab handle.

Step 2. Remove the hex head screws on both sides of the grab handle. Remove the handle.

Step 3. Insert the supplied hex bolt thru the handle. Insert a spacer between the handle and the dash. Start the screw. Do not tighten. Repeat for opposite side. Once both screws have been started tighten both screws.