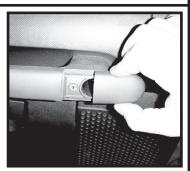

## PLEASE READ AND UNDERSTAND ALL INSTRUCTIONS BEFORE YOU BEGIN.

Step 1. Remove the factory grab handle. Remove both end covers by sliding the out away from the grab handle.

Step 2. Remove the hex head screws on both sides of the grab handle. Remove the handle.