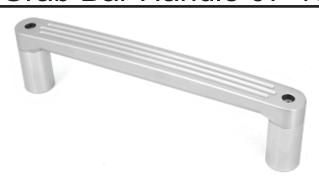

## JK Billet Aluminum Grab Bar Handle 07-10

Contents: Grab Handle (1)

Spacers (2) M8 screws (2)