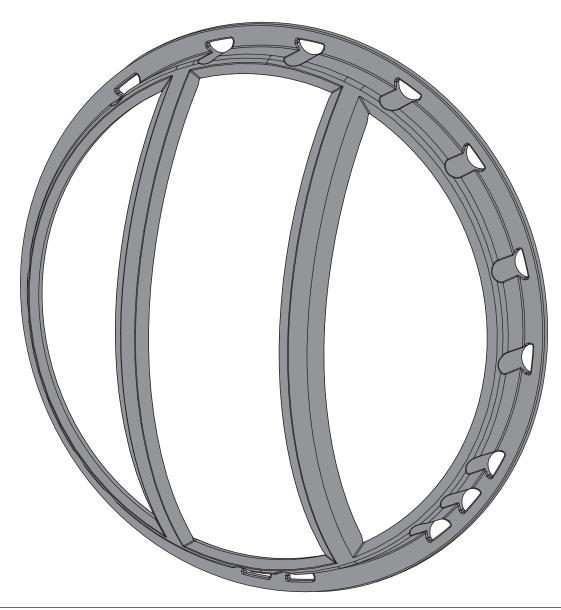

# Pivitol Headlight Guard PATENT PENDING

### CONTENTS:

• Pivitol Headlight Guard (2)

# Pivitol Headlight Guard PATENT PENDING

4. Remove factory headlight retaining ring using T15 Torx Screwdriver. Do not discard factory screws.

5. Install Pivitol Headlight Guard using factory screws in one of three configurations, vertical, horizontal, or diagonal. Each guard will work for both headlights.