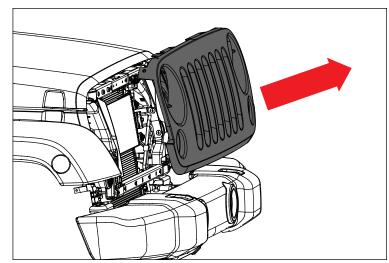

3. Pull bottom of grille away from vehicle to disengage metal clips on bottom rear of grille.

## NOTICE

Removal of winch or other bumper mounted accessories prior to removing grille may be necessary. Use caution to prevent damaging finish of grille.

460 HORIZON DR. SUITE 400 | SUWANEE, GA 30024 | PHONE: 770-614-6101 | FAX: 770-614-6069 | info@omix-ada.com