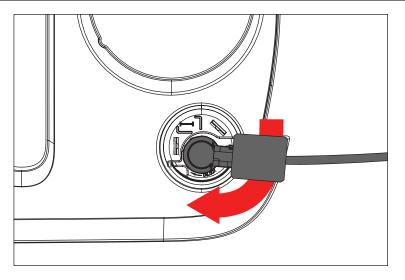

## Pivitol Headlight Guard PATENT PENDING

1. Disconnect factory turn signal from behind grille. Rotate bulb assembly down and towards center of vehicle. Pull bulb assembly out of turn signal housing.

2. Raise hood and remove (6) plastic pop rivets. First pull up on center pin to disengage rivets, then pull entire pop rivet up and out of grille.