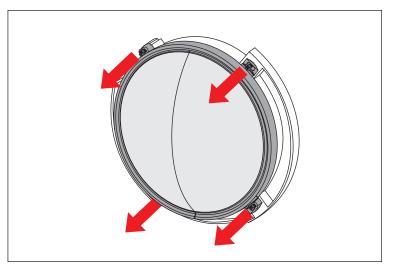

# Pivitol Headlight Guard PATENT PENDING

4. Remove factory headlight retaining ring using T15 Torx Screwdriver. Do not discard factory screws.

5. Install Pivitol Headlight Guard using factory screws in one of three configurations, vertical, horizontal, or diagonal. Each guard will work for both headlights.

Note: Image shown using left side headlight.

6. Reinstall grille and turn signal bulbs.

If removed, reinstall winch or other bumper mounted accessories.