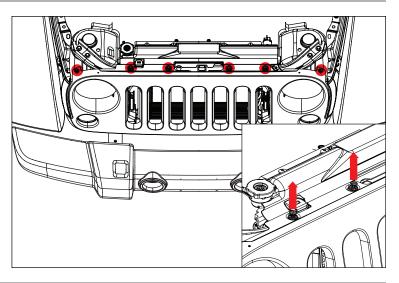

## Pivitol Headlight Guard PATENT PENDING

1. Disconnect factory turn signal from behind grille. Rotate bulb assembly down and towards center of vehicle. Pull bulb assembly out of turn signal housing.

2. Raise hood and remove (6) plastic pop rivets. First pull up on center pin to disengage rivets, then pull entire pop rivet up and out of grille.

3. Pull bottom of grille away from vehicle to disengage metal clips on bottom rear of grille.