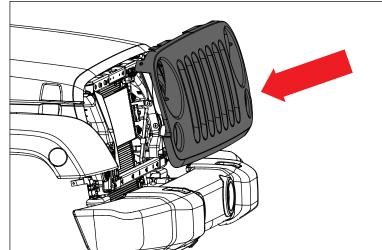

3. Pull bottom of grille away from vehicle to disengage metal clips on bottom rear of grille.

## NOTICE

Removal of winch or other bumper mounted accessories prior to removing grille may be necessary. Use caution to prevent damaging finish of grille.

460 HORIZON DR. SUITE 400 | SUWANEE, GA 30024 | PHONE: 770-614-6101 | FAX: 770-614-6069 | info@omix-ada.com