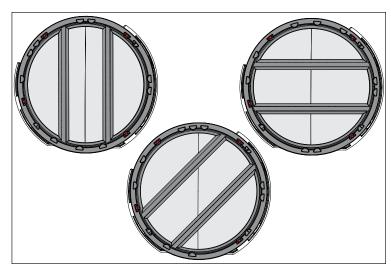

# Pivitol Headlight Guard PATENT PENDING

4. Remove factory headlight retaining ring using T15 Torx Screwdriver. Do not discard factory screws.

5. Install Pivitol Headlight Guard using factory screws in one of three configurations, vertical, horizontal, or diagonal. Each guard will work for both headlights.

Note: Image shown using left side headlight.

6. Reinstall grille and turn signal bulbs.

If removed, reinstall winch or other bumper mounted accessories.