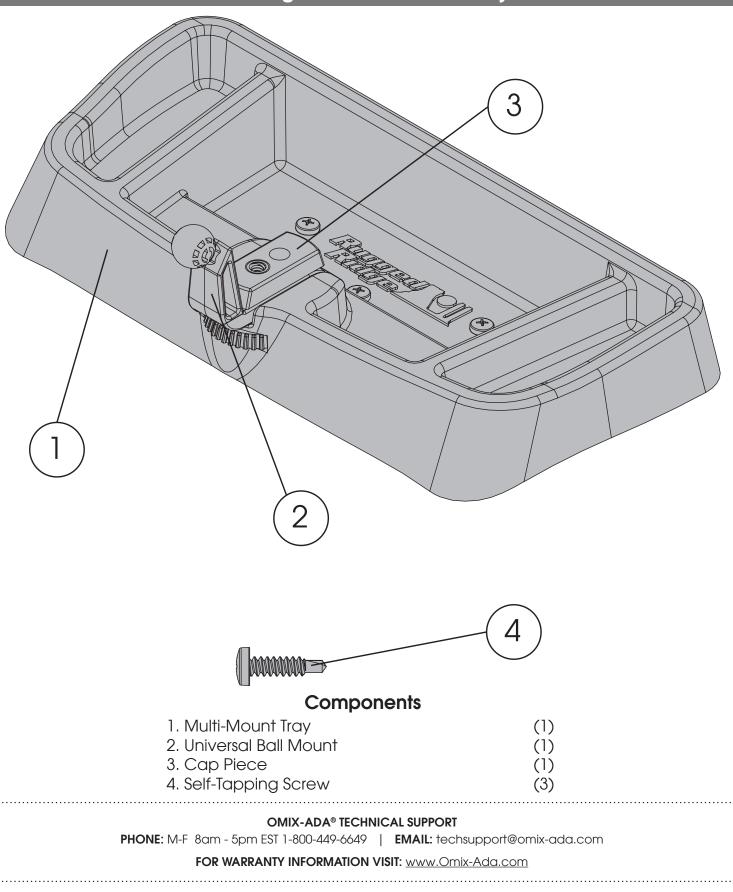

## '97-'06 Wrangler Dash Multi-Mount System

1. Remove all items and clean vehicle dash recess.

2. Test fit Multi-Mount Tray in dash recess. Multi-Mount Tray will sit at rear-most wall of dash recess.

3. Remove backing of adhesive tape and place Multi-Mount tray into dash recess.

4. Install three Self-Tapping Screws through Mutli-Mount Tray into dash recess in vehicle, beginning with front-most Self-Tapping Screw.

460 HORIZON DR. SUITE 400 | SUWANEE, GA 30024 | PHONE: 770-614-6101 | FAX: 770-614-6069 | info@omix-ada.com