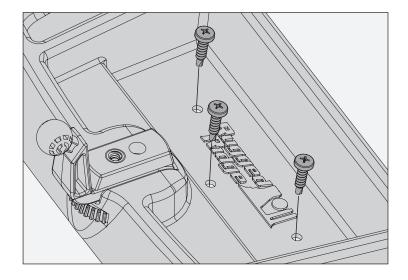

4. Install three Self-Tapping Screws through Mutli-Mount Tray into dash recess in vehicle, beginning with front-most Self-Tapping Screw.

460 HORIZON DR. SUITE 400 | SUWANEE, GA 30024 | PHONE: 770-614-6101 | FAX: 770-614-6069 | info@omix-ada.com