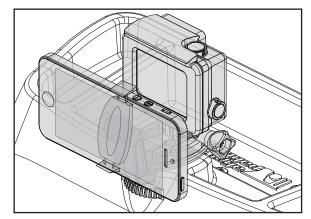

## Four Configurations for Dash Multi-Mount System:

**No Accessory** 

Camera/Tripod Mount Only

Phone/GPS Mount Only\*

Phone and Camera Mount\*