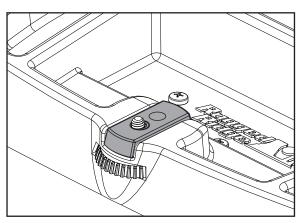

## Four Configurations for Dash Multi-Mount System:

**No Accessory** 

Camera/Tripod Mount Only

Phone/GPS Mount Only\*

Phone and Camera Mount\*