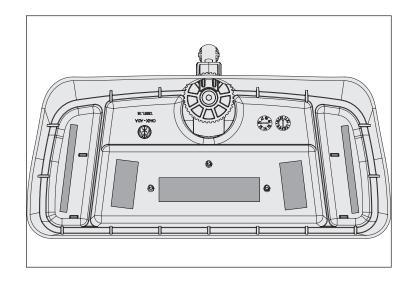

## Four Configurations for Dash Multi-Mount System:

**No Accessory** 

Camera/Tripod Mount Only

Phone/GPS Mount Only\*

Phone and Camera Mount\*