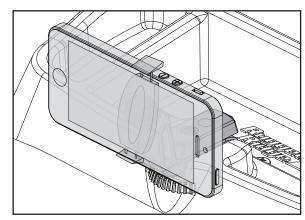

## Four Configurations for Dash Multi-Mount System:

**No Accessory** 

Camera/Tripod Mount Only

Phone/GPS Mount Only\*

Phone and Camera Mount\*