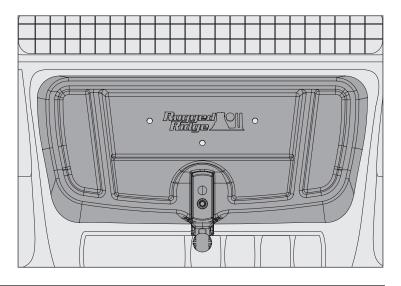

## '97-'06 Wrangler Dash Multi-Mount System

1. Remove all items and clean vehicle dash recess.

2. Test fit Multi-Mount Tray in dash recess. Multi-Mount Tray will sit at rear-most wall of dash recess.

3. Remove backing of adhesive tape and place Multi-Mount tray into dash recess.