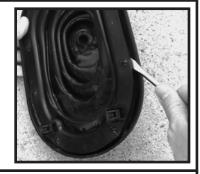

Step 3. With a screwdriver, seperate the lower ring from the boot joint.

Step 4. Re-assemble parts using your Rugged Ridge bezel, joint boot and lower ring. Fasten parts together using the 8mm bolts and nuts provided.