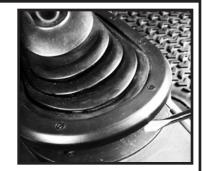

## PLEASE READ AND UNDERSTAND ALL INSTRUCTIONS BEFORE YOU BEGIN

Step 1. Remove the shifter knob. Pull it off by firmly pulling it back and forth until the shifter knob slides off.

Step 2. Remove the existing bezel with a flat tool (e.g. Screwdriver). Pry up the rear side of the bezel releasing the two attached clips.