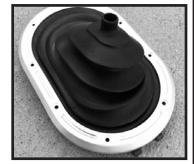

## JK Billet Aluminum Console Shift Bezel Manual 07-10

Step 5. Re-install new assembly by sliding in the lower ring into your console then push down the assembly until it snaps firmly into place. Re-install shift knob.