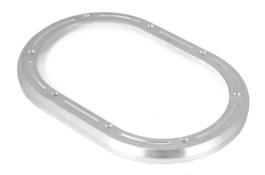

## JK Billet Aluminum Console Shift Bezel Manual 07-10

Contents: Manual Shifter Bezel (1)