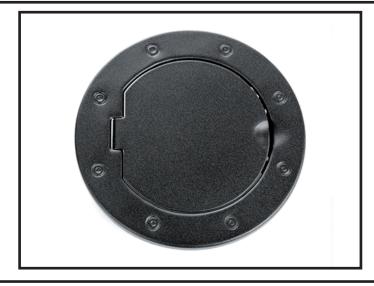

11425.03 - JK Gas Door, Chrome

11425.04 - JK Gas Door, Chrome, Locking

11229.05 - JK Gas Door, Texture Black

11229.06 - JK Gas Door, Texture Black, Locking

## Jeep® JK Wrangler Gas Door