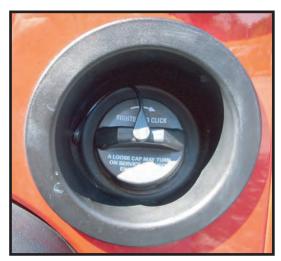

## **Contents:**

- 1. Gas Door (1)
- 2. Self Tapping Screws (4)
- 3. Keys (2) \*

\*Note - Only on Locking Models

1. Install the Fuel hatch cover over the existing fuel filler trim. Make sure the door opens level.

Figure 1a

Figure 1b

2. Start one of the included screws applying force while turning. This will start the screw into the plastic. Working in an X pattern, start the remaining screws. Once all screws are started, tighten them in an