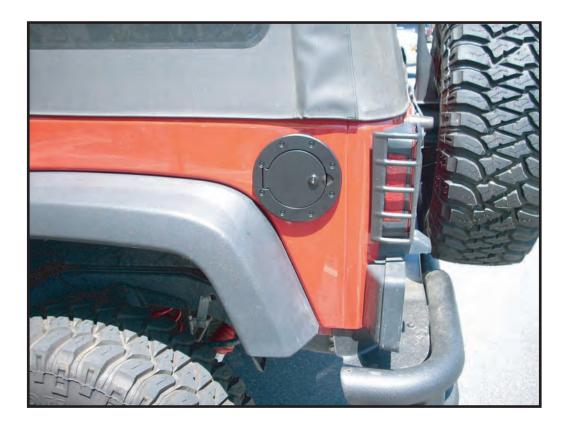

## **Contents:**

- 1. Gas Door (1)
- 2. Self Tapping Screws (4)
- 3. Keys (2) \*

\*Note - Only on Locking Models

1. Install the Fuel hatch cover over the existing fuel filler trim. Make sure the door opens level.

Figure 1a

Figure 1b

2. Start one of the included screws applying force while turning. This will start the screw into the plastic. Working in an X pattern, start the remaining screws. Once all screws are started, tighten them in an