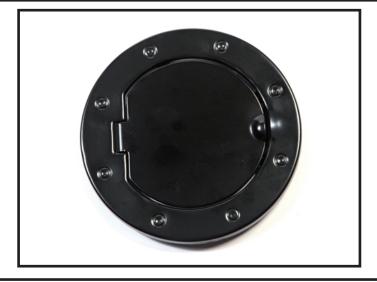

## **Contents:**

- 1. Gas Door (1)
- 2. Self Tapping Screws (4)
- 3. Keys (2) \*

\*Note - Only on Locking Models

1. Install the Fuel hatch cover over the existing fuel filler trim. Make sure the door opens level.