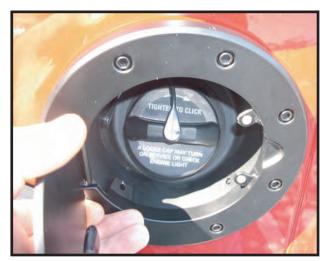

## **Contents:**

- 1. Gas Door (1)
- 2. Self Tapping Screws (4)
- 3. Keys (2) \*

\*Note - Only on Locking Models

1. Install the Fuel hatch cover over the existing fuel filler trim. Make sure the door opens level.

Figure 1a

Figure 1b

2. Start one of the included screws applying force while turning. This will start the screw into the plastic. Working in an X pattern, start the remaining screws. Once all screws are started, tighten them in an